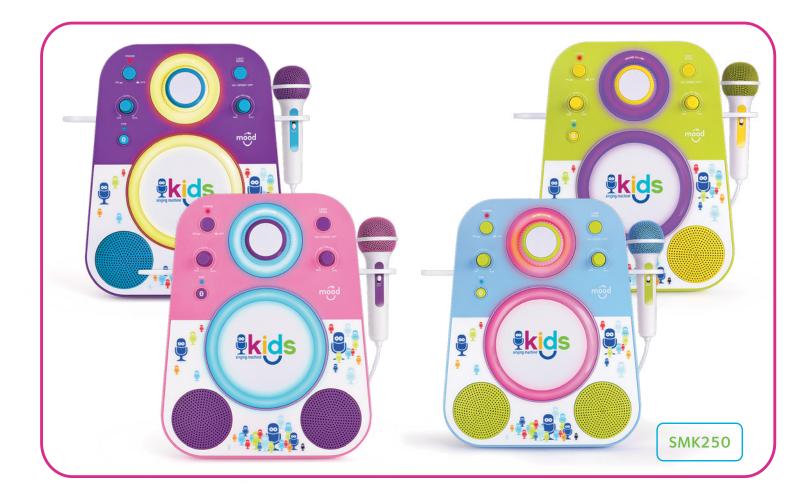

### **FEATURES**

- Bluetooth audio streaming
- Audio input jack for other digital audio player
- 2 microphone jacks with volume control
- Echo control and tone control for best performance
- Multi-color changing LED lights with speed and

#### ON/OFF mode

- Built-in speakers for Stereo sound
- AC/DC & battery operated (8 x C size not included)

#### HTS: 8519.89.3000 (0%)

UPC#: SMK250BG (Blue + Green) - 047237002506 SMK250GY (Green + Yellow) - 047237002513 SMK250PB (Purple + Blue) - 047237002520 SMK250PP (Pink + Purple) - 047237002537