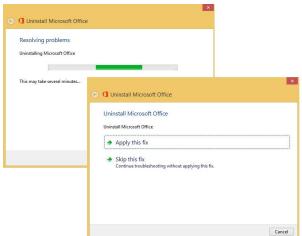

Do you want to open or save O15CTRRemove.diagcab (281 M8) from download.microsoft.com) Open Save 🔻 Cancel 🗴

3. Touch **Next** to begin the wizard. The wizard looks for a solution to the problem.

4. When the wizard finishes, touch **Apply this fix**. The wizard begins uninstalling Office 365.

| 📀 🖪 Uninstall Microsoft O | fice                                                                 |        |
|---------------------------|----------------------------------------------------------------------|--------|
| Detecting problems        |                                                                      |        |
|                           |                                                                      |        |
|                           | 📀 🚺 Uninstall Microsoft Office                                       | ×      |
|                           | Uninstall Microsoft Office<br>Uninstall Microsoft Office             |        |
|                           | → Apply this fix                                                     |        |
|                           | Skip this fix<br>Continue troubleshooting without applying this fix. |        |
|                           |                                                                      | Cancel |

5. Touch **Apply this fix** again. The wizard continues uninstalling Office 365.

6. When the wizard is finished, touch Next.

| 📀 🐧 Uninstall Microsoft Office                      | · · · · · · · · · · · · · · · · · · ·                                                                                  |
|-----------------------------------------------------|------------------------------------------------------------------------------------------------------------------------|
| Resolving problems<br>Uninstalling Microsoft Office |                                                                                                                        |
| This may take several minutes                       | Uninstall Microsoft Office Uninstall Microsoft Office The troubleshoeter has successfully uninstalled Microsoft Office |
|                                                     | Net Cancel                                                                                                             |