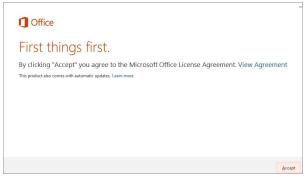

6.

7. Touch Continue. Your tablet begins installing Office 365.

8. Under First things first, select No thanks, then touch Accept.

| 1 Office                                                                                                                                                                                                                              | - ×        |                                                                       |
|---------------------------------------------------------------------------------------------------------------------------------------------------------------------------------------------------------------------------------------|------------|-----------------------------------------------------------------------|
| First things first.                                                                                                                                                                                                                   |            |                                                                       |
| <ul> <li>Use recommended settings</li> <li>The information earls to Record includes into about how you use Office and allows us to identify and contact you in order to help you get the most them your (files expension.)</li> </ul> |            |                                                                       |
| • No thanks                                                                                                                                                                                                                           |            |                                                                       |
| View Privacy Statement                                                                                                                                                                                                                |            |                                                                       |
| This product also comes with automatic updates. Learn more                                                                                                                                                                            |            |                                                                       |
|                                                                                                                                                                                                                                       |            |                                                                       |
| By clicking 'Accept' you agree to the Microsoft Office License Agreement. View Agreement                                                                                                                                              | ×          |                                                                       |
|                                                                                                                                                                                                                                       |            | ,<br>,                                                                |
|                                                                                                                                                                                                                                       | r programs | he background (39%) <sup>34</sup><br>now, but please don't go offline |