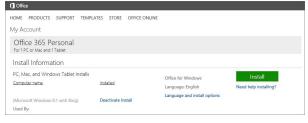

5. Under *Office 365 Personal*, touch **Install**. Your tablet downloads the *Office 365 Setup* file and a prompt appears at the bottom of your browser.

| /ly Account Welcome to your account page. To get started with 0                                        | Office choose Install.                                                  |                                  | × |
|--------------------------------------------------------------------------------------------------------|-------------------------------------------------------------------------|----------------------------------|---|
| Office 365 Personal<br>For 1 PC or Mac and 1 Tablet                                                    |                                                                         |                                  |   |
| Install Information                                                                                    |                                                                         |                                  |   |
| PC, Mac, and Windows Tablet Installs<br>You haven't used any installs.<br>Press Install to get started | Office for Windows<br>Language: English<br>Language and install options | Install<br>Need help installing? |   |
| Other Devices                                                                                          |                                                                         |                                  |   |
| iPad  Ə iPhone  Ə Android Phone  Ə Windows Phone  (                                                    | )                                                                       |                                  |   |