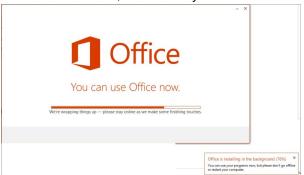

6.

7. Touch Continue. Your tablet begins installing Office 365.

8. Under First things first, select No thanks, then touch Accept.

| 1 Office                                                                                                                                                                                                                              | - ×        |                                                                       |
|---------------------------------------------------------------------------------------------------------------------------------------------------------------------------------------------------------------------------------------|------------|-----------------------------------------------------------------------|
| First things first.                                                                                                                                                                                                                   |            |                                                                       |
| <ul> <li>Use recommended settings</li> <li>The information earls to Record includes into about how you use Office and allows us to identify and contact you in order to help you get the most them your (files expension.)</li> </ul> |            |                                                                       |
| • No thanks                                                                                                                                                                                                                           |            |                                                                       |
| View Privacy Statement                                                                                                                                                                                                                |            |                                                                       |
| This product also comes with automatic updates. Learn more                                                                                                                                                                            |            |                                                                       |
|                                                                                                                                                                                                                                       |            |                                                                       |
| By clicking 'Accept' you agree to the Microsoft Office License Agreement. View Agreement                                                                                                                                              | ×          |                                                                       |
|                                                                                                                                                                                                                                       |            | ,<br>,                                                                |
|                                                                                                                                                                                                                                       | r programs | he background (39%) <sup>34</sup><br>now, but please don't go offline |

9. Touch Next.

INSIGNIA -

| Coffice | - X                                                                                                                                    |  |
|---------|----------------------------------------------------------------------------------------------------------------------------------------|--|
|         | I Deat                                                                                                                                 |  |
|         | Office is installing in the background (56%)<br>You can us your programs now, but please don't go offline<br>or restert your computer. |  |

10. Touch Next.

| 1 Office                                                                                                                                                                                                                       | - ×                                                                                                      |
|--------------------------------------------------------------------------------------------------------------------------------------------------------------------------------------------------------------------------------|----------------------------------------------------------------------------------------------------------|
| Meet OneDrive.<br>Signing in to Office means you can save documents to the<br>cloud with OberDM.<br>OreDire gives you anywhere access to your files and makes it<br>easy to share with the people who need them.<br>Learn more |                                                                                                          |
| <ul> <li>Bock to video</li> </ul>                                                                                                                                                                                              | Net Office is installing in the background (52%) X Yes can us avor program now, but yiess don't pedifice |

#### 11. Touch Next.

| 1 Office                                             | - ×                                                                                                                                    |  |
|------------------------------------------------------|----------------------------------------------------------------------------------------------------------------------------------------|--|
| Hello<br>How would you like your Office to look?     |                                                                                                                                        |  |
| No Background Caligraphy Crices and Stripes Cricet T |                                                                                                                                        |  |
|                                                      |                                                                                                                                        |  |
|                                                      | Diese                                                                                                                                  |  |
|                                                      | Office is installing in the background (76%)<br>You can use your programs now, but please don't go offlin<br>or restart your computer. |  |

#### 12. Touch No, thanks.

| 1 Office                                                                                                                                                                                   | - ×                                                                                                                                 |
|--------------------------------------------------------------------------------------------------------------------------------------------------------------------------------------------|-------------------------------------------------------------------------------------------------------------------------------------|
| We're getting things ready.<br>Office has lots of great new stuff, and we'd love to show you around while we w<br>up. Here's a quick introduction on what's new.<br>Zere a look<br>Ke that | rrap things                                                                                                                         |
|                                                                                                                                                                                            | Office is installing in the background (76%) ×<br>You can use you program now, but please don't go office<br>a retaint you compute. |

13. If the installation does not finish (stops at 70% to 90%), close all installation windows, then restart your tablet.

14. See <u>"Uninstall Office 365" (below)</u> for instructions on how to remove Office 365 and reinstall it on your tablet.