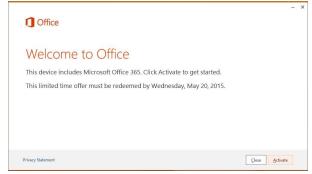

## Install Office 365

1. In Apps, touch Microsoft Office. The Office 365 Wizard opens.

2. Touch Activate to begin your one-year subscription.

-INSIGNIA

3. Log in to the Microsoft account you used to set up your tablet.