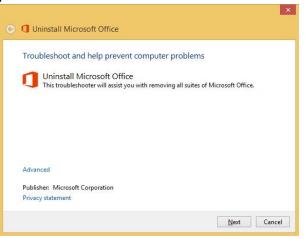

### **Uninstall Office 365**

INSIGNIA

Note: Restart your tablet before following the steps below.

- 1. Go to <a href="http://go.microsoft.com/?linkid=9815935">http://go.microsoft.com/?linkid=9815935</a>. Your tablet downloads a file.
- 2. Touch **Open**. The Uninstall Microsoft Office wizard opens.

Do you want to open or save O15CTRRemove.diagcab (281 M8) from download.microsoft.com) Open Save 🔻 Cancel 🗴

3. Touch **Next** to begin the wizard. The wizard looks for a solution to the problem.

4. When the wizard finishes, touch **Apply this fix**. The wizard begins uninstalling Office 365.