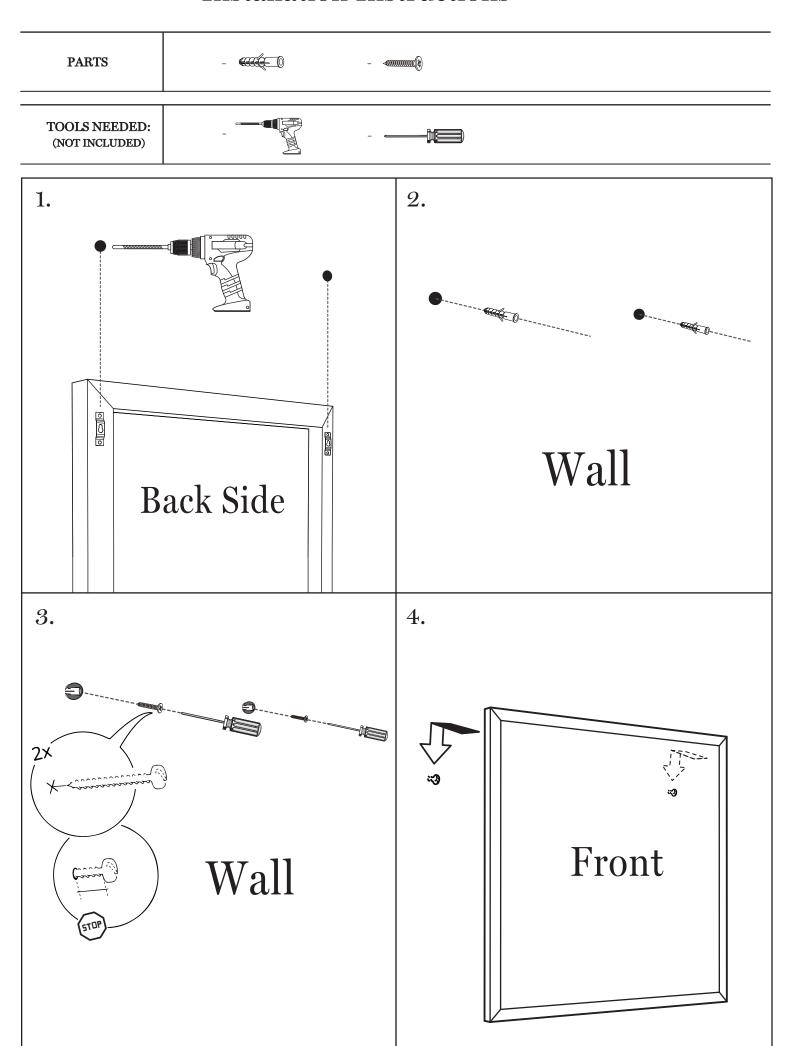

#### ASSEMBLY INSTRUCTIONS

#### Before You Begin:

Please identify all component parts and hardware pieces required before you begin. Carefully remove all of the components from the packaging and set aside for assembly. Assemble on a soft surface to prevent scratching during assembly.

To help prevent furniture from tipping over it must be permanently attached to the wall. Anti-Tip Safety Wall Straps suitable for the unit weight and wall materials (if not included) should be purchased and installed.