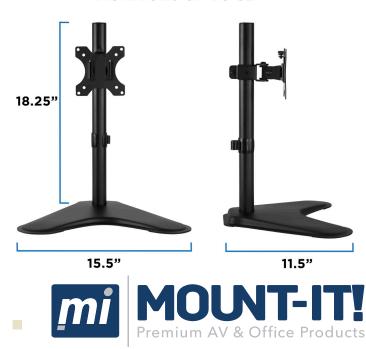

#### FREE STANDING MONITOR STAND FOR DESKTOPS

**GROMMET BASE** 

| Screen Size:     | 13"-32"     |  |
|------------------|-------------|--|
| Weight Capacity: | 17.6lbs     |  |
| Tilt:            | +45°~-45°   |  |
| Swivel:          | +90°~-90°   |  |
| Screen Rotation: | +180°~-180° |  |
| Pole Height:     | 18.3″       |  |
| Material:        | Steel       |  |