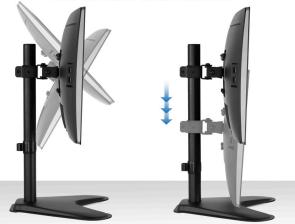

Create an ergonomic environment in seconds to adjust to your angle, standing, or sitting position. Tilt up to 45 degrees up or down and adjust the height over 18 inches for optimal image quality. If long graphs or articles are a common part of your daily regime, you can rotate your monitor from landscape to portrait, no disassembly required.

#### CREATE AN ERGONOMIC WORKSTATION AND IMPROVE YOUR POSTURE

TILT ADJUSTMENT

HEIGHT ADJUSTMENT

FITS MOST FLAT PANEL MONITORS UP TO 32"