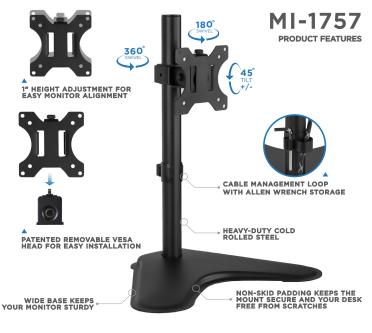

Create an ergonomic environment in seconds to adjust to your angle, standing, or sitting position. Tilt up to 45 degrees up or down and adjust the height over 18 inches for optimal image quality. If long graphs or articles are a common part of your daily regime, you can rotate your monitor from landscape to portrait, no disassembly required.

The sturdy steel alloy V-shape base can support 17.6 lbs of weight, 32 inch screens, and requires very little assembly. No drilling, no clamps, and no grommet holes required. The stand is engineered for nearly any desk setting so you don't have to worry about compatibility or difficult construction. All necessary hardware and instructions are included.

- Max Screen Size 32 inch
- Rotate 360 degrees
- Tilts up or down 45 degrees VESA 75x75 and 100x100
- Height adjustable 18 inch
- Steel construction

Large sized V-shaped base

Load Capacity 17.6 lbs

A BETTER VIEWING EXPERIENCE. Tilt up or down to reduce glare. EASY INSTALLATION. All hardware included. PREMIUM QUALITY. Built to last.

- Detachable VESA Plate Design: enables easy installation
- Freely Adjusting Height: for an optimal ergonomic position
- Cable Management: keeps everything organized
- 360° Rotary VESA Plate: for more viewing experience
- Steel Construction: provides a solid, and long-lasting performance