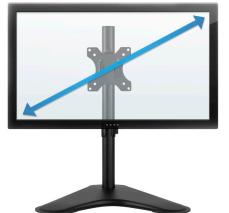

Create an ergonomic environment in seconds to adjust to your angle, standing, or sitting position. Tilt up to 45 degrees up or down and adjust the height over 18 inches for optimal image quality. If long graphs or articles are a common part of your daily regime, you can rotate your monitor from landscape to portrait, no disassembly required.