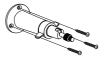

## Set up your Arlo Solar Panel

- 1. Install the mount near your camera.
- 2. Attach your solar panel to the mount.

 Connect your camera to the solar panel power cable.