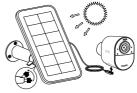

arlo

## Set up your Arlo Solar Panel

- 1. Install the mount near your camera.
- 2. Attach your solar panel to the mount.

 Connect your camera to the solar panel power cable.







## What's in the box



Solar panel with cable



Mount



Mounting screws

## Have questions?

To view tutorial videos, find troubleshooting tips, or get support, visit *www.arlo.com/support*.

© Arlo Technologies, Inc. Arlo, Arlo logo, and Every Angle Covered are trademarks of Arlo Technologies, Inc. Other trademarks are for reference purposes only.

Si ce produit est vendu au Canada, vous pouvez accéder à ce document en français canadien à *arlo.com/docs*. (If this product is sold in Canada, you can access this document in Canadian French at *arlo.com/docs*.)

For regulatory compliance information including the EU Declaration of Conformity, visit www.arlo.com/about/regulatory/.

Arlo International, Ltd. Floor 3, Building 3 University Technology Center Curraheen Road, Cork, Ireland

Oc