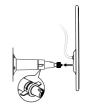

## Set up your Arlo Solar Panel

- 1. Install the mount near your camera.
- 2. Attach your solar panel to the mount.

 Connect your camera to the solar panel power cable.