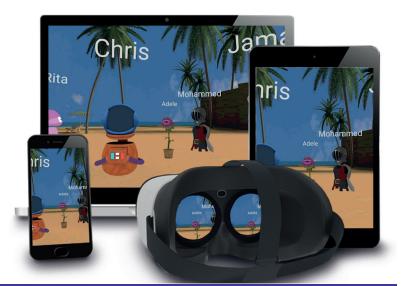

Collaborate from any device, anywhere in the world at any time! Bring students together for a guided lesson, let them roam free or learn in groups!

# COLLABORATE FROM ANYWHERE

With Avanti's World it doesn't matter where your students are, or what device they have access to, you can collaborate and teach with unparalleled ease.

From the classroom or remotely accessed, every model of teaching and learning can be supported. Bring your students together for a guided teacher-controlled session, let them roam free in the theme park to discover and learn at their own pace or allow students to explore collaboratively in groups, the choice is yours.