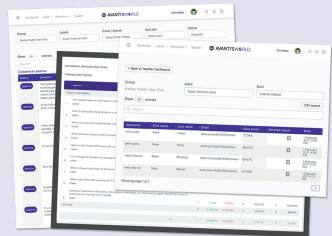

# TEACHER REPORTING & ASSESSMENT

Avanti's World also includes a comprehensive set of reporting and assessment tools designed specifically to save teachers' time.

As students work through the educational activities and quizzes, their progress and attainment are tracked and recorded. All from a simple-to-use web-interface, teachers can easily identify areas where students may need further support or assistance and can create additional lesson plans as appropriate.