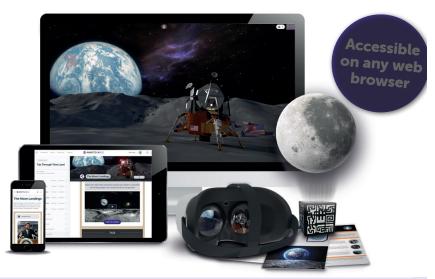

Collaborate from any device, anywhere in the world at any time! Bring students together for a guided lesson, let them roam free or learn in groups!

# COLLABORATE FROM ANYWHERE

With Avanti's World it doesn't matter where your students are, or what device they have access to, you can collaborate and teach with unparalleled ease.

From the classroom or remotely accessed, every model of teaching and learning can be supported. Bring your students together for a guided teacher-controlled session, let them roam free in the theme park to discover and learn at their own pace or allow students to explore collaboratively in groups, the choice is yours.