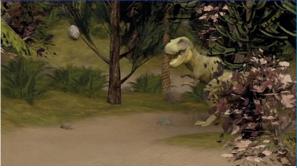

# TRIP THROUGH TIME LAND

Have you ever wished you could take your students back in time? Now you can walk with the dinosaurs, visit Ancient Greece and experience the trenches.