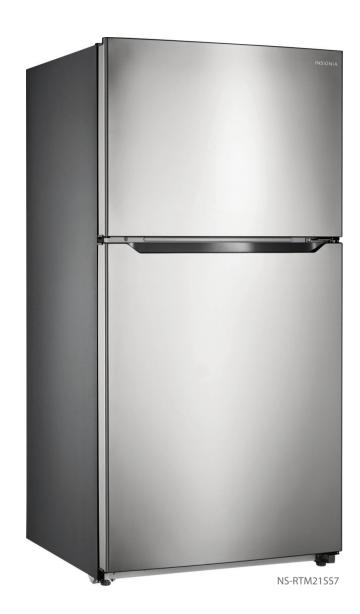

## INSIGNIA

# 21 Cu. Ft. Top Mount Refrigerator

### **FEATURES**

- 21 Cu. Ft. top mount refrigerator provides all the space you need
- Reversal doors give you more options in placing your refrigerator
- Electronic controls easily adjust the temperature
- Standby mode lets you temporarily suspend cooling in the refrigerator and freezer
- Frost-free design for quick and easy cleaning
- Comes set up for ice maker installation
- ENERGY STAR<sup>®</sup> Qualified