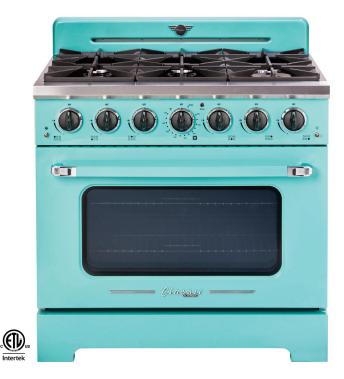

The 36" Classic Retro range by Unique transports you back to the '50s with its iconic retro design and chrome finished accents. Convection cooking circulates heat for incredibly even distribution while the waist-high broiler provides the option of intense searing. **Create a Unique Classic Retro Kitchen!** 

## FEATURES

- Zinc cast handles and knobs
- Convection oven & waist-high broiler
- Continuous cast iron grate design
- Italian-made, high quality sealed burners
- Chrome finished accents
- Two adjustable heavy duty oven racks with four shelf positions
- 5.2 cu/ft oven capacity
- Variable BTUs cook-top includes a 20,000 BTU power burner
- 2 backsplashes to choose from
- Continuous cast iron grate

## **36" GAS RANGE**