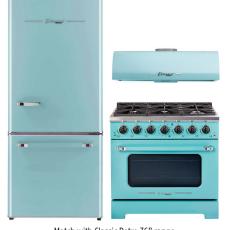

The 36" Classic Retro range by Unique transports you back to the '50s with its iconic retro design and chrome finished accents. Convection cooking circulates heat for incredibly even distribution while the waist-high broiler provides the option of intense searing. **Create a Unique Classic Retro Kitchen!** 

Cast Iron Grates

Convection cooking and waist-high broiler Match with Classic Retro 36" range hood and refrigerators