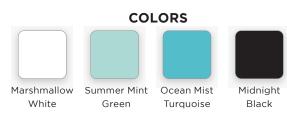

## FEATURES

- Zinc cast handles and knobs
- Convection oven & waist-high broiler
- Continuous cast iron grate design
- Italian-made, high quality sealed burners
- Chrome finished accents
- Two adjustable heavy duty oven racks with four shelf positions
- 5.2 cu/ft oven capacity
- Variable BTUs cook-top includes a 20,000 BTU power burner
- 2 backsplashes to choose from
- Continuous cast iron grate