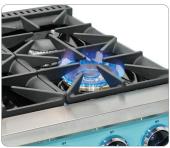

## FEATURES

- Zinc cast handles and knobs
- Convection oven & waist-high broiler
- Continuous cast iron grate design
- Italian-made, high quality sealed burners
- Chrome finished accents
- Two adjustable heavy duty oven racks with four shelf positions
- 5.2 cu/ft oven capacity
- Variable BTUs cook-top includes a 20,000 BTU power burner
- 2 backsplashes to choose from
- Continuous cast iron grate

Cast Iron Grates

Convection cooking and waist-high broiler Match with Classic Retro 36" range hood and refrigerators