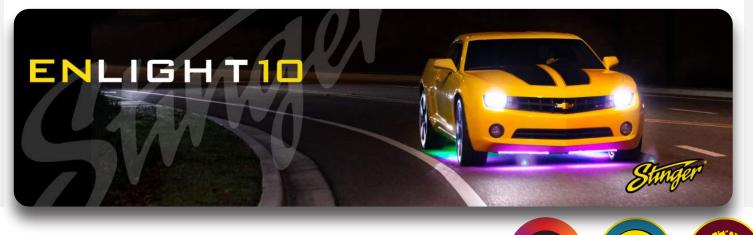

# FOR WHEEL WELL / UNDERBODY VEHICLE LIGHTING / POWER SPORTS

Customize cars, boats, golf carts, off-road vehicles and more! Bluetooth enabled so you can control the lights via the enLIGHT10 App by Stinger, choosing specific colors and dynamic modes.

## Super Bright LEDs

Colorfully illuminate your vehicle with bright powerful RGB lighting.

Can be mounted virtually anywhere.

## Features:

- Endless color combinations and patterns
- Control your light show with the proprietary enLIGHT10 App
- HEIGH10<sup>®</sup> compatible so you can adjust your lighting directly from your infotainment system (SE-SXMHAR sold separately)
- IP65 waterproof rating for the most extreme environments
- Rugged watertight connections
- Good for interior or exterior configurations