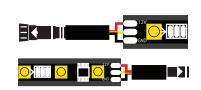

> > SPXDMF

**8 PACK DYNAMIC SOLDER ON CONNECTORS** UPC:609098902298

### **SPXDMF**

• 4 Female Solder On Connectors

• 5 Meter (16.4ft) Dynamic Light Strip

• Can be cut every 2 inches

- 4 Male Solder On Connectors
- 8 Large Pieces of Heat Shrink
- 8 Small Pieces of Heat Shrink