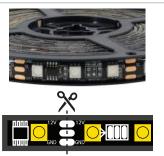

### **SPXDMF**

• 4 Female Solder On Connectors

• 5 Meter (16.4ft) Dynamic Light Strip

• Can be cut every 2 inches

- 4 Male Solder On Connectors
- 8 Large Pieces of Heat Shrink
- 8 Small Pieces of Heat Shrink