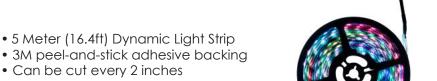

### **SPXDMF**

• 4 Female Solder On Connectors

• 5 Meter (16.4ft) Dynamic Light Strip

• Can be cut every 2 inches

- 4 Male Solder On Connectors
- 8 Large Pieces of Heat Shrink
- 8 Small Pieces of Heat Shrink