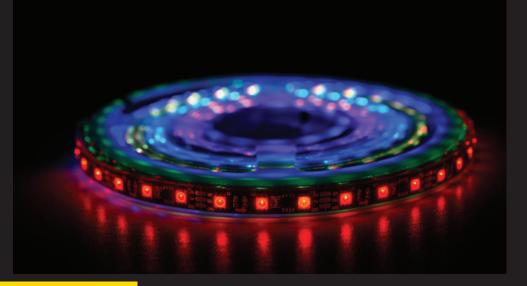

## Super Bright LEDs

Colorfully illuminate your vehicle with bright powerful RGB lighting.

Can be mounted virtually anywhere.

## Features:

- Endless color combinations and patterns
- Control your light show with the proprietary enLIGHT10 App
- HEIGH10<sup>®</sup> compatible so you can adjust your lighting directly from your infotainment system (SE-SXMHAR sold separately)
- IP65 waterproof rating for the most extreme environments
- Rugged watertight connections
- Good for interior or exterior configurations