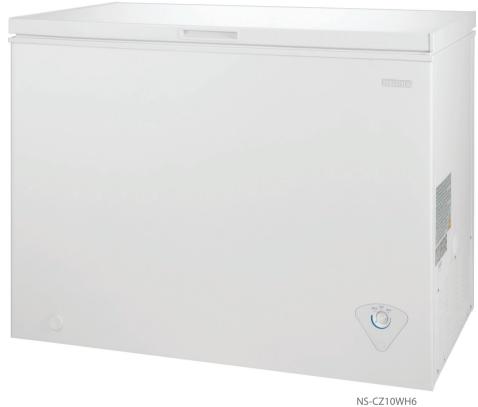

# 10.2 Cu. Ft. Chest Freezer

#### **FEATURES**

- 10.2 Cu. Ft. capacity to accommodate plenty of frozen foods
- Storage basket for organization of odd-shaped items
- Control knob lets you adjust the temperature
- · Energy efficient chest design with a large door for easy access
- Defrost drain allows for easy cleanup