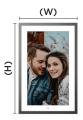

# RELIVE ALL YOUR MOMENTS. AT HOME, IN STYLE.

A digital photo frame in a contemporary design, the Lenovo Smart Frame is customized to blend seamlessly into your home's interior. It's your household's entry point to your favorite memories, relived directly from your cloud collection. The Lenovo Smart Frame can also transform into live wall art that's customizable to your taste and surroundings, letting you choose from world-famous pieces to display on a brilliant screen. Whether mounted on a wall, placed on an easel or perched on a shelf, the display looks gorgeous from any angle. Easy to install, set up and navigate, the Lenovo Smart Frame delights each and every time you catch a glimpse.

# Designed for your home

With a beautiful 15 x 24 canvas-like design, the Lenovo Smart Frame is indistinguishable from an actual photo frame, blending seamlessly into your interior.

# Beautiful high-quality display

The Lenovo Smart
Frame comes
in a high-quality,
high-definition display
with a matte finish that
brings out the vitality
of your images while
making them look more
lifelike. You'll forget
you're even looking
at a digital screen.