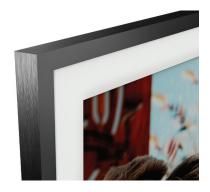

# Designed for your home

With a beautiful 15 x 24 canvas-like design, the Lenovo Smart Frame is indistinguishable from an actual photo frame, blending seamlessly into your interior.

# Beautiful high-quality display

The Lenovo Smart
Frame comes
in a high-quality,
high-definition display
with a matte finish that
brings out the vitality
of your images while
making them look more
lifelike. You'll forget
you're even looking
at a digital screen.

# Frame Color

Metallic Grey