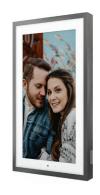

# RELIVE ALL YOUR MOMENTS. AT HOME, IN STYLE.

A digital photo frame in a contemporary design, the Lenovo Smart Frame is customized to blend seamlessly into your home's interior. It's your household's entry point to your favorite memories, relived directly from your cloud collection. The Lenovo Smart Frame can also transform into live wall art that's customizable to your taste and surroundings, letting you choose from world-famous pieces to display on a brilliant screen. Whether mounted on a wall, placed on an easel or perched on a shelf, the display looks gorgeous from any angle. Easy to install, set up and navigate, the Lenovo Smart Frame delights each and every time you catch a glimpse.

# Designed for your home

With a beautiful 15 x 24 canvas-like design, the Lenovo Smart Frame is indistinguishable from an actual photo frame, blending seamlessly into your interior.