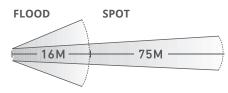

ne what hands-free light can be with the BioLite HeadLamp. HeadLamp combines an ultra-thin front with rebalanced weight and smart fabrics to create a fit so comfortable, you'll think you're simply wearing a headband. With 330 lumens, spot, flood, and red night vision, this headlamp is ready to illuminate your next adventure.



#### **Tech Specs**

#### **WEIGHT** 2.42 oz (69 g)

LUMENS

MAX: 330 Lm (White Flood + White Spot) MIN: 5 Lm (White Flood)

### **DIMENSIONS** 3.74 x 1.38 x 2.36 in

(95 x 35 x 60 mm) **RUN TIME** 

AT MAX LUMENS: 3.5 hours (White Flood + White Spot) AT MIN LUMENS: 40 hours (White Flood)

#### **BATTERY** 900 mAh, 3.4 Wh Rechargeable Lithium Ion

**INPUTS** Micro USB charge in **LIGHTING MODES** White Flood, White Spot, White Strobe, Red Flood

#### BEAM DISTANCE