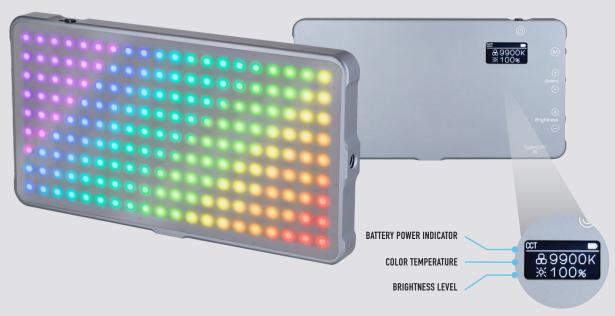

## ADJUSTABLE LIGHT SETTING:

Set the right mood & tone you desire with 100 brightness levels & 75 CCT mode color temperature (2500k-9900k), without worrying about the room's existing lighting. Add warm, cool and neutral tints to your photos & videos.

## IMPRESSIVE BATTERY LIFE AND LCD DISPLAY:

Enjoy up to 2-3 hours of continuous use with the built-in 4000 mAh rechargeable Li-Polymer battery. The back panel features an intuitive LCD screen that displays battery, brightness, color temperature, RGB settings, special effects and more.