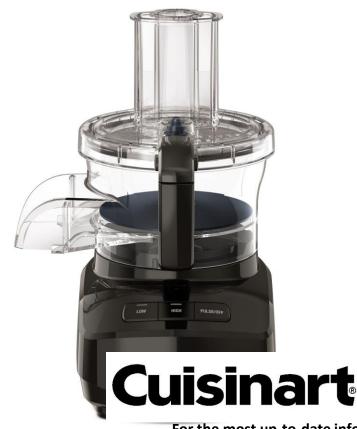

## Cuisinart® 9-Cup Continuous Feed Food Processor

Perfect the way you prep with Cuisinart! Meal preparation is faster and easier with the 9-Cup Food Processor by Cuisinart®. The premium universal blade for chopping, mixing and dough and reversible slicing and shredding discs offer full versatility, so your favorite recipes are made with the taste and texture you expect. Chop, purée, shred, and slice in the 9-cup work bowl or, for unlimited highvolume prep, attach the Continuous Feed attachment for nonstop shredding and slicing. Convenient in-Bowpswordgeowganizes and protects the discs and Continual blade betweenenses.

- Control buttons for high, low & Pulse
- Fine and medium reversible shredding / slicing In-bowl storage hub disc
- Universal blade for chopping, mixing and dough
- Small & Medium pushers
- Snap fit lid
- Lid with seal
- Limited 3-year warranty