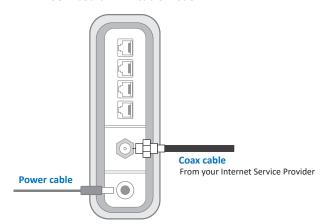

Part Number ARSVD01808-f

1

Unbox the device; plug in the power cable (included) and a coax cable (not included).