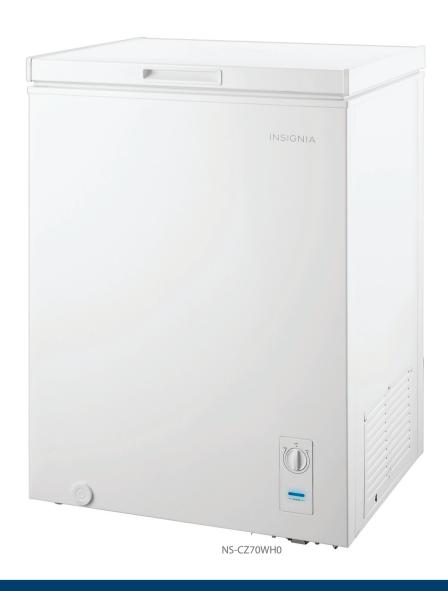

## INSIGNIA

# 7 Cu. Ft. Chest Freezer

#### **FEATURES**

- 7 Cu. Ft. capacity for compact storage
- Storage basket for organization of odd-shaped items
- Control knob lets you adjust the temperature from about 10°F to -11°F (-12°C to -24°C)
- Energy efficient chest design with a large door for easy access
- Interior LED light helps you find items
- Defrost drain allows for easy cleanup