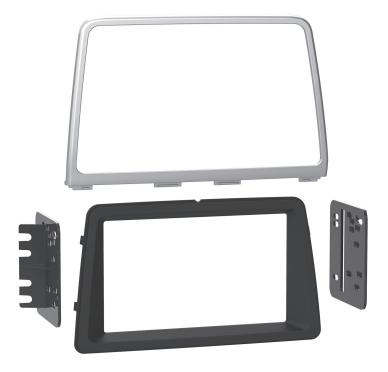

## Hyundai Sonata 2018-up\*

\*Visit MetraOnline com for un-to-date vehicle specific applications

ISO DDIN radio provision

Painted matte black and silver

This kit provides the ability to install an ISO DDIN aftermarket radio. The radio trim panel is painted matte black and silver to match the original dash appearance.

## KIT COMPONENTS

- Radio trim panel A
- Radio trim panel B
- Radio brackets