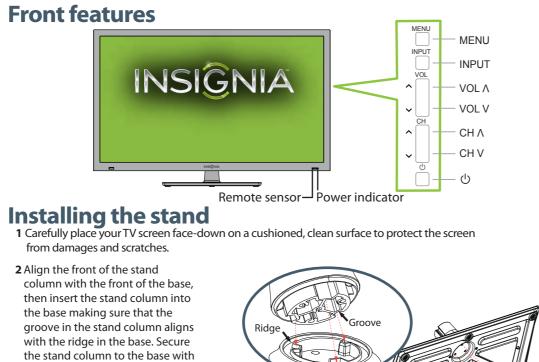

# **Thank You**

for purchasing this fine Insignia television. We hope you enjoy the quality and reliability of this product for years to come.

Stand cover

**3** Align the stand cover with the stand column, then secure the stand cover to the stand column with one M5 x 12 mm screw (provided). Make sure that the bottom of the stand cover is flush Stand column against the top of the stand

4 Secure the stand cover to the TV screen using four M5 x 12 mm screws (provided).