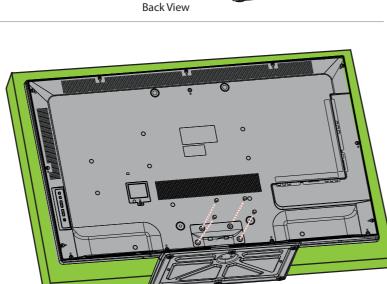

## Installing a wall-mount bracket

- 1 Carefully place your TV screen face-down on a cushioned, clean surface to protect the screen from damages and scratches.
- **2** Attach the wall-mount bracket to your TV using the mounting holes on the back of your TV. See the instructions that came with the wall-mount bracket for information about how to correctly hang your TV.

### Warning This apparatus is intended to be supported by a UL Listed wall-mount bracket.