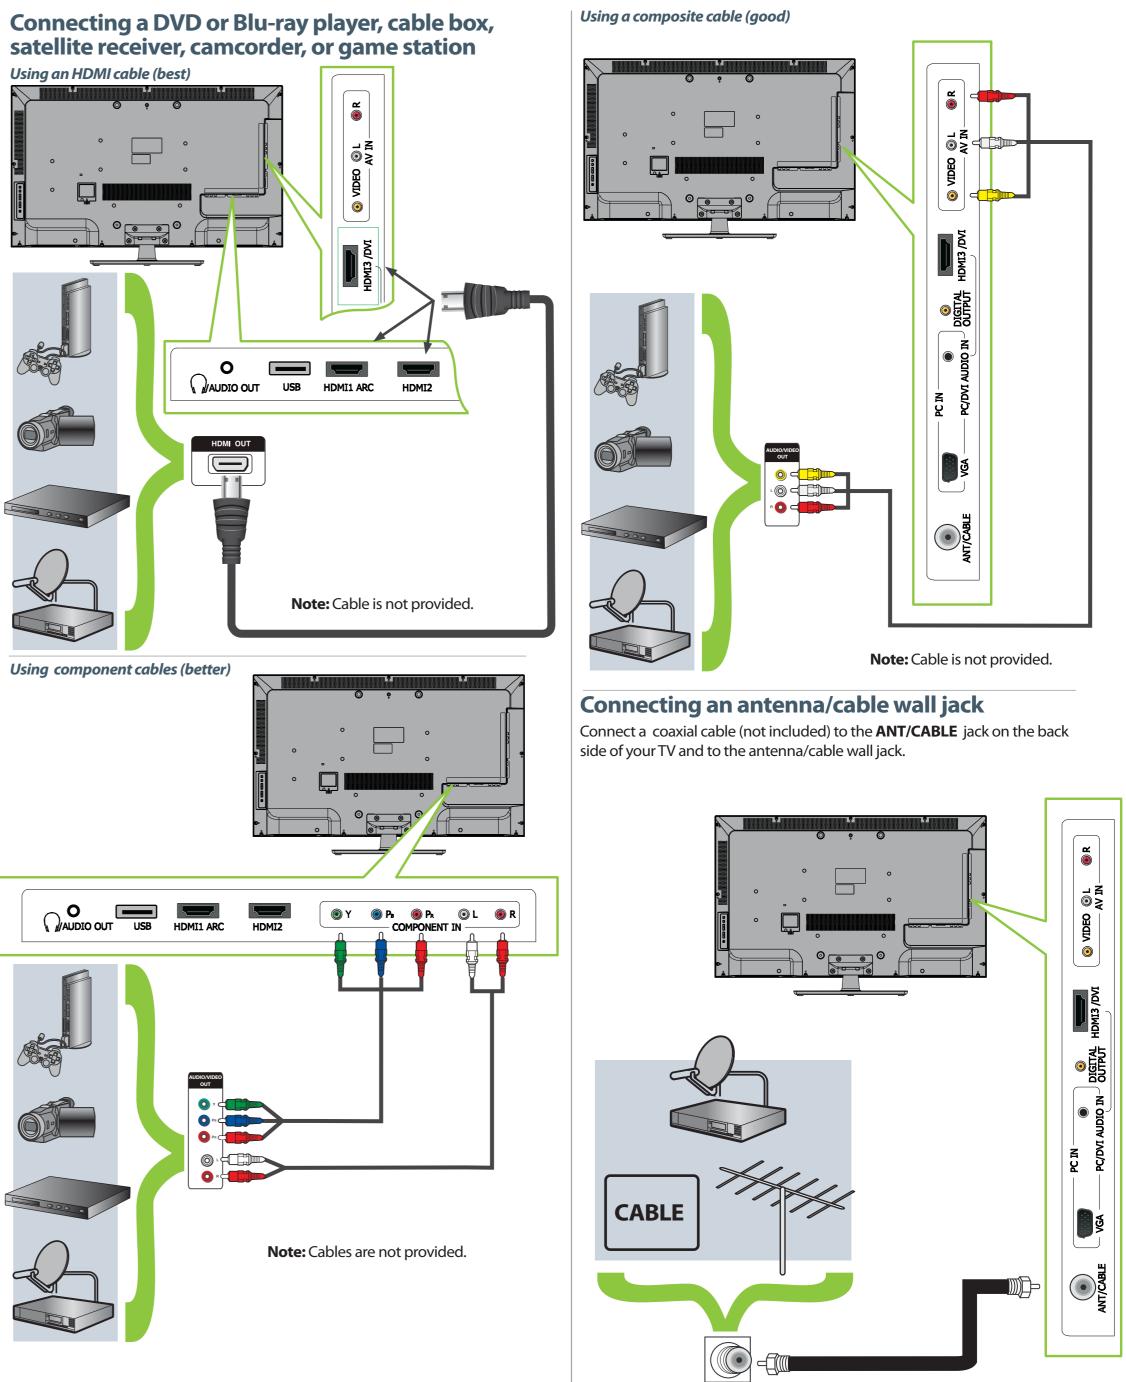

## **Identifying cables**

Your TV has several connection types for connecting devices. For the best video quality, connect a device to the best available connection.

Note: Cable is not provided.