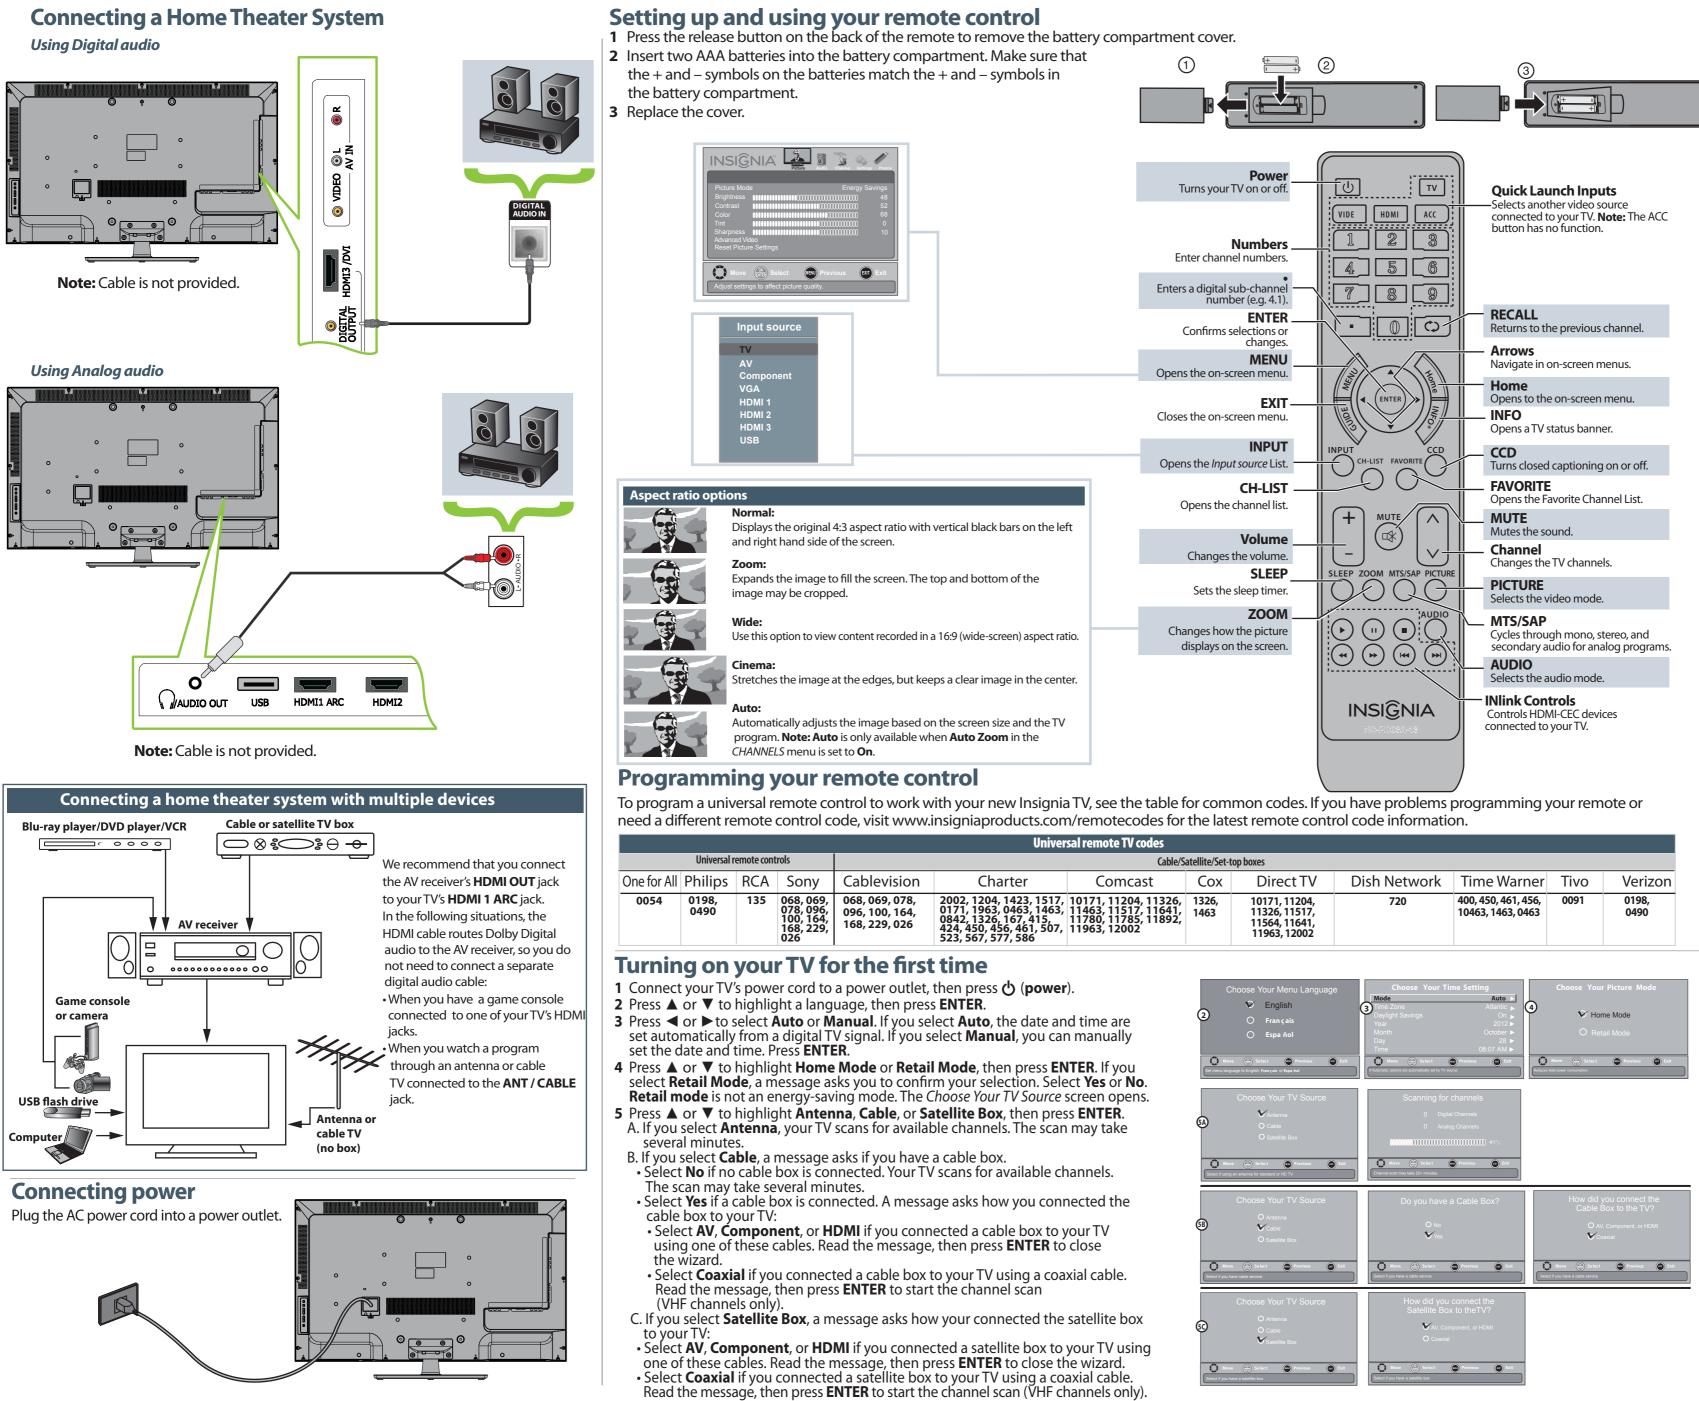

# 39" 1080p LED TV I QUICK SETUP GUIDE I NS-39E340A13

| coaes                                    |               |                                                                 |              |                                          |      |               |
|------------------------------------------|---------------|-----------------------------------------------------------------|--------------|------------------------------------------|------|---------------|
| Cable/Satellite/Set-top boxes            |               |                                                                 |              |                                          |      |               |
| ast                                      | Cox           | Direct TV                                                       | Dish Network | Time Warner                              | Tivo | Verizon       |
| 4, 11326,<br>7, 11641,<br>5, 11892,<br>2 | 1326,<br>1463 | 10171, 11204,<br>11326, 11517,<br>11564, 11641,<br>11963, 12002 | 720          | 400, 450, 461, 456,<br>10463, 1463, 0463 | 0091 | 0198,<br>0490 |