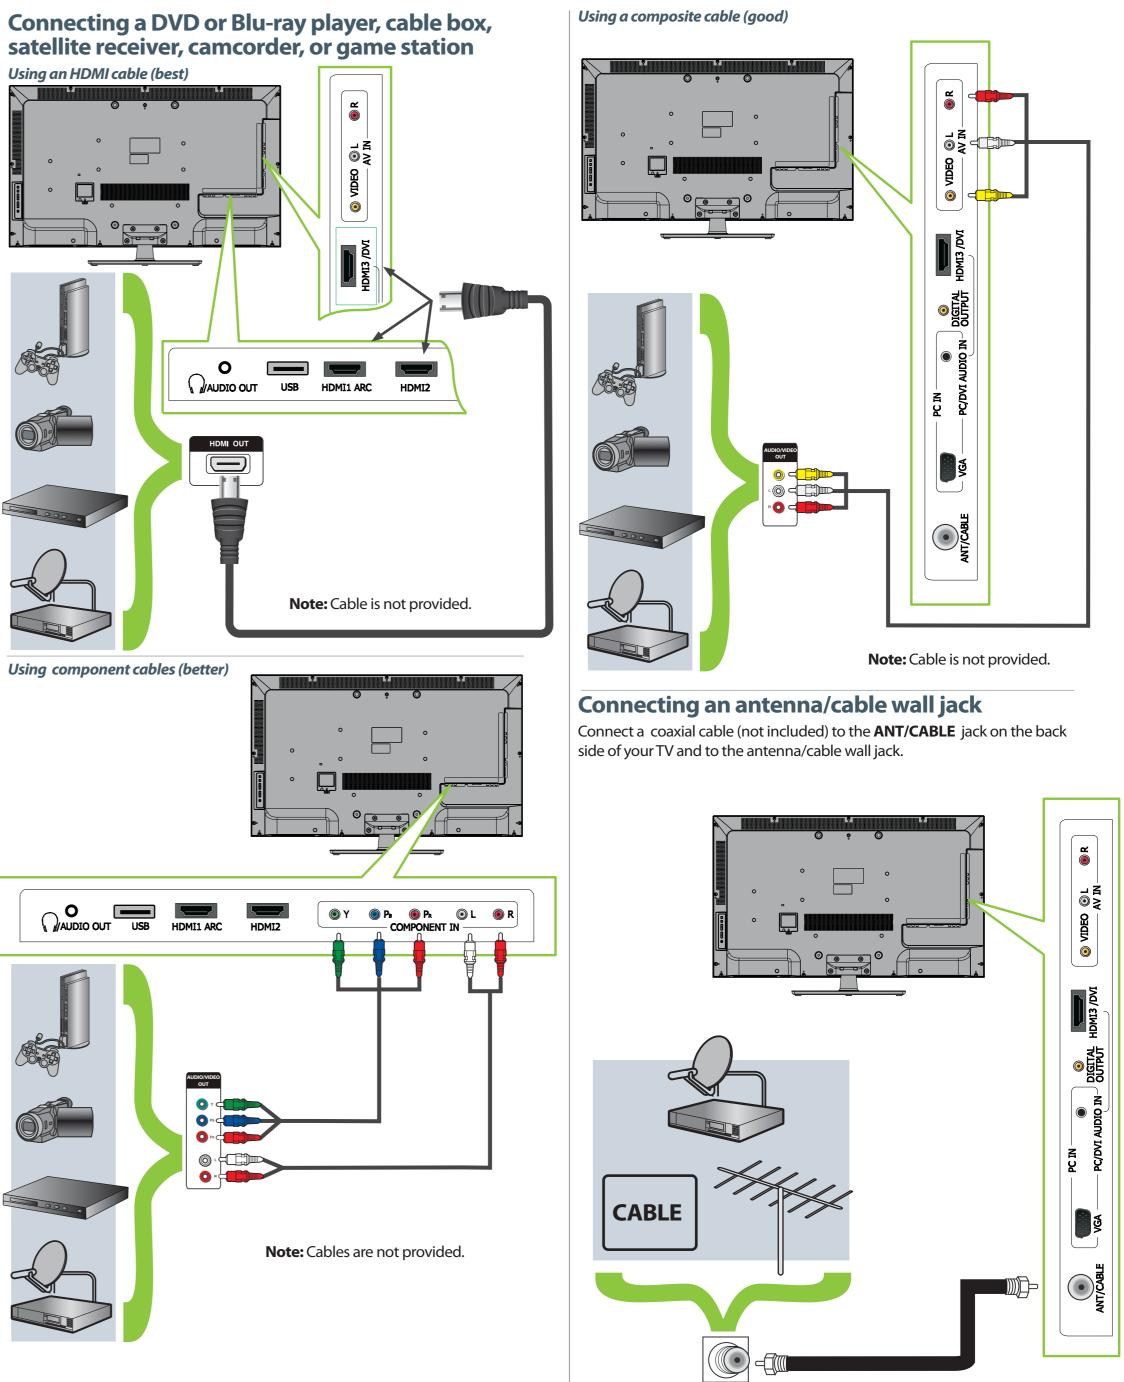

## **Identifying cables**

Your TV has several connection types for connecting devices. For the best video quality, connect a device to the best available connection.

Note: Cable is not provided.