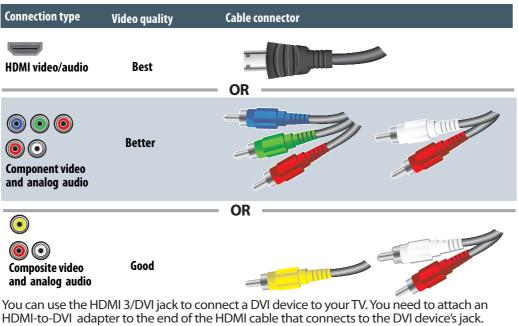

## **Identifying cables**

Your TV has several connection types for connecting devices. For the best video quality, connect a device to the best available connection.

Note: Cable is not provided.