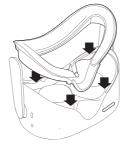

4. Gently press the facial interface bracket to secure it firmly on the Oculus Ouest 2.