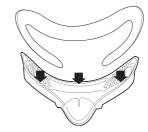

#### ATTACHING YOUR FACIAL INTERFACE

1. Remove the original facial interface bracket from Oculus Ouest 2.

2. Attach the foam pad to the facial interface bracket via velcro®

3. Align and pull the facial interface bracket to the Oculus Ouest 2.