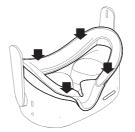

4. Gently press the facial interface bracket to secure it firmly on the Oculus Ouest 2.