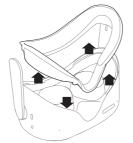

#### ATTACHING YOUR FACIAL INTERFACE

1. Remove the original facial interface bracket from Oculus Ouest 2.

2. Attach the foam pad to the facial interface bracket via velcro®

3. Align and pull the facial interface bracket to the Oculus Ouest 2.