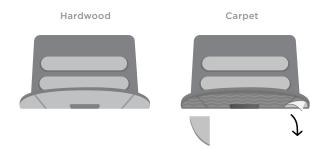

## Keep your charge base secure

Your charge base comes with a pad designed to keep it secure on a hardwood floor. Remove these pads if you plan to place the charge base on carpet.