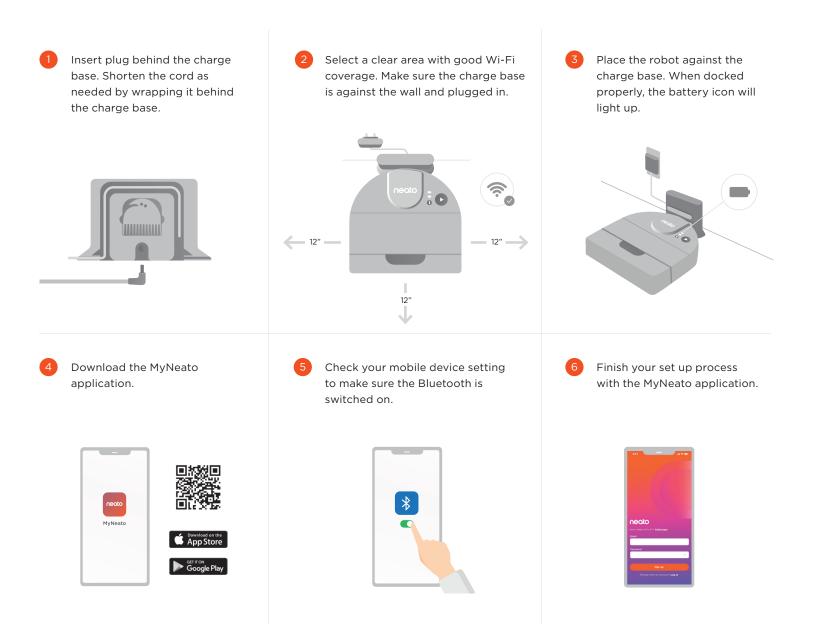

# Quick start guide



# Helpful hints

### Set up your house

Before the robot starts to vacuum, pick up items that could become tangled, such as cables, socks, and shoelaces. Tuck fringes under rugs.



# Clean with the MyNeato app

Use the MyNeato app to:

- Schedule your robot
- View cleaning maps
- Create No-Go lines or zones
- Clean specific rooms or areas



## Keep your charge base secure

Your charge base comes with a pad designed to keep it secure on a hardwood floor. Remove these pads if you plan to place the charge base on carpet.



## Need assistance?

Learn more about your robot: www.NeatoRobotics.com/UG

We are here to help. Contact us at: www.NeatoRobotics.com/contact-us