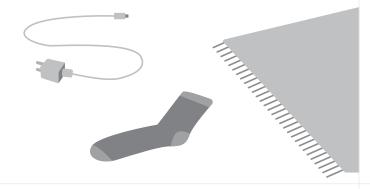

### Set up your house

Before the robot starts to vacuum, pick up items that could become tangled, such as cables, socks, and shoelaces. Tuck fringes under rugs.