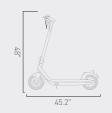

## **OVERVIEW**

Colour Folded 45.2" × 20.5" × 20.5"

Rider Minimum Age 14+ Max Rider Weight Vehicle Weight (Inc. battery)

Folding Mechanism

220lbs 40.6lbs 2 Step Easy Folding