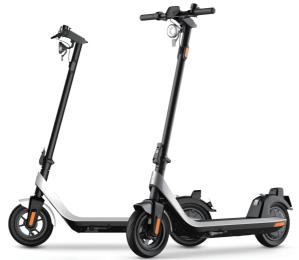

## **OVERVIEW**

Colour Folded 45.2" × 20.5" × 20.5"

Rider Minimum Age 14+ Max Rider Weight Vehicle Weight (Inc. battery)

Folding Mechanism

220lbs 40.6lbs 2 Step Easy Folding

### **TIRES**

Tire Type Tubeless Pneumatic Front/Rear Tire Size 10.0" × 2.3"

# POWER

365Wh 30 Mins Max Continuous Output 600W Rated Power 300W Voltage 48V

4 modes: E-Save / Sport / Custom / Pedestrian Riding Modes

#### SAFETY

Brake Type Drum Brake (Front) + Regenerative braking

Lights Front & Rear LED / Side reflectors

Bell Mechanical bell

### APP CONNECTIVIT

Set Riding Mode Yes Smart Unlock Yes Rider Statistics Yes Bluetooth Connectivity Yes OTA (over the air) Updates Yes