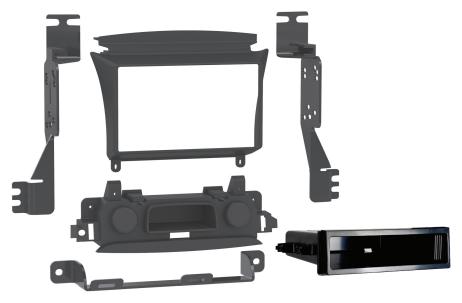

## KIT COMPONENTS

- Radio trim panel
- · Radio filler plate
- Radio brackets
- Pocket
- Lower bracket
- (8) #8 x 3/8" Phillips screws
- (2) Panel clips
- Felt tape (not shown)