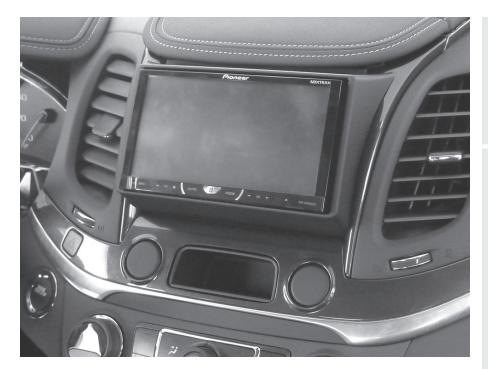

## Chevrolet Impala 2014-up\*

\*Visit MetraOnline.com for up-to-date vehicle specific applications.

S ISO DIN radio provision with pocket

Painted matte black

This kit provides the ability to install an ISO DIN radio with pocket, as well an ISO DDIN radio replacement. Use with vehicles equipped with factory navigation. Painted matte black to match the original dash appearance.