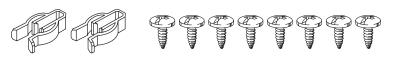

## KIT COMPONENTS

- Radio trim panel
- · Radio filler plate
- Radio brackets
- Pocket
- Lower bracket
- (8) #8 x 3/8" Phillips screws
- (2) Panel clips
- Felt tape (not shown)