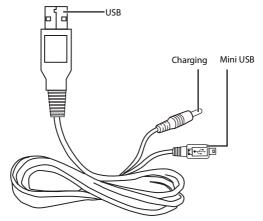

### **USB charging and data transfer for PSP-2000s**

To charge and transfer data for PSP-2000s:

- 1 Plug the USB connector into a USB port on a computer.
- 2 Plug the Mini USB connector into the Mini USB port on the PSP-2000.
- 3 The PSP-2000 will charge through the USB connection. You can also transfer data from the computer to the PSP-2000.