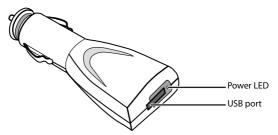

## Connecting the car adapter

You can recharge your PSP using the included car adapter.

#### To connect the car adapter:

 Plug the car adapter into the car cigarette lighter. The power LED lights.

2 Plug the USB connector on the included USB cable into the USB port on the car adapter.

3 Plug the charging connector on the included USB cable into the PSP.