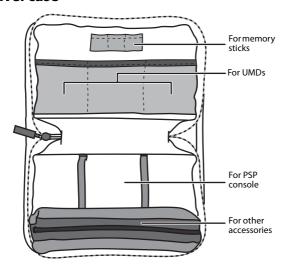

## **Travel case**

### Package contents

- Travel case with storage area for PSP™, UMDs, and other accesseries
- Transparent PSP<sup>™</sup> protective case
- Car adapter
- · Earphones with carrying case
- USB data transfer and charging cable