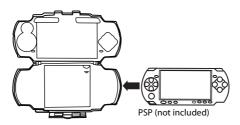

## **PSP** case

## **Specifications**

The acrylic case is designed to fit the PSP-2000 only.