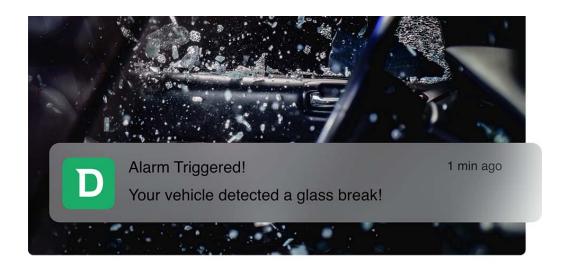

Sensors for Every Situation

Thanks to Drone XC's unique integration with aftermarket alarms, the XC dash cam can start video recordings from any of the following triggers:

- Motion (image sensor)
- Tilt and Towing
- Glass Breakage
- Door/Hood/TruckOpening
- Impact (multiple stages)