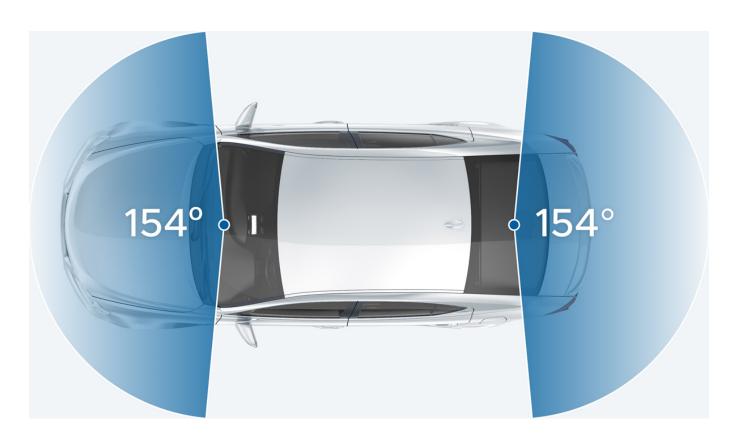

# Second Pair of Eyes on the Road

Equipped with a 2K front camera that features a Sony STARVIS sensor, Drone XC delivers 154 degrees of surveillance coverage for your vehicle. Double your coverage by adding a Drone XC rear or interior-facing camera (sold separately).