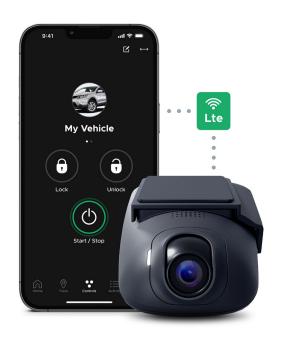

## Connected Like Never Before

Drone XC is the only dash cam that will connect to an aftermarket remote start or security system – giving you complete confidence and control over your vehicle's safety.

### **Smartphone App**

Everything you love about DroneMobile - in one app.

View App