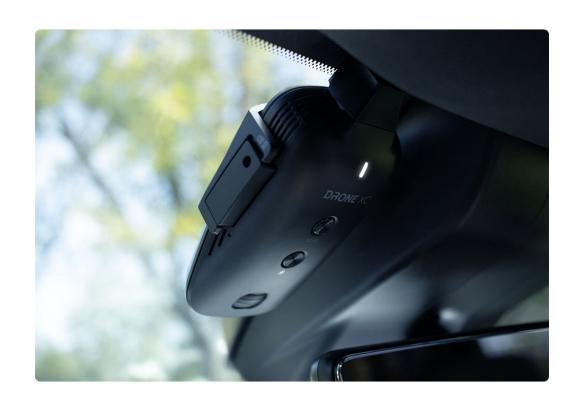

## Clear View of What's Ahead

With its ultra sleek profile, the Drone XC Dash Camera requires only a small footprint when it's mounted to your windshield, so you'll always have an unobstructed view of the road.