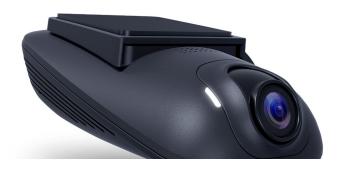

# Second Pair of Eyes on the Road

Equipped with a 2K front camera that features a Sony STARVIS sensor, Drone XC delivers 154 degrees of surveillance coverage for your vehicle. Double your coverage by adding a Drone XC rear or interior-facing camera (sold separately).

## Clear View of What's Ahead

With its ultra sleek profile, the Drone XC Dash Camera requires only a small footprint when it's mounted to your windshield, so you'll always have an unobstructed view of the road.