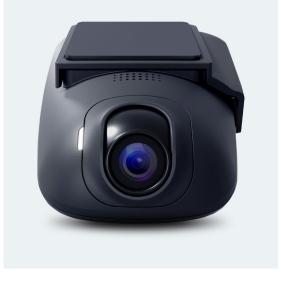

# Second Pair of Eyes on the Road

Equipped with a 2K front camera that features a Sony STARVIS sensor, Drone XC delivers 154 degrees of surveillance coverage for your vehicle. Double your coverage by adding a Drone XC rear or interior-facing camera (sold separately).

## Clear View of What's Ahead

With its ultra sleek profile, the Drone XC Dash Camera requires only a small footprint when it's mounted to your windshield, so you'll always have an unobstructed view of the road.