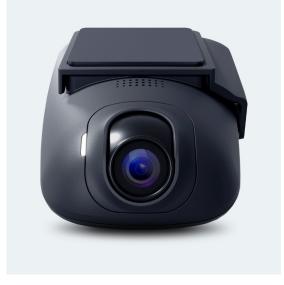

## XC Dash Camera

2K QHD Dash Cam with LTE + GPS + Wi-Fi - Works with All Vehicles

Model: XC-LTE

Coming Soon in Winter 2023! Drone XC is the only dash cam that can connect to an aftermarket alarm or remote start. Supports live video streaming over LTE and on-demand video playback. Additional video input for rear or interior camera.

# Second Pair of Eyes on the Road

Equipped with a 2K front camera that features a Sony STARVIS sensor, Drone XC delivers 154 degrees of surveillance coverage for your vehicle. Double your coverage by adding a Drone XC rear or interior-facing camera (sold separately).

## Clear View of What's Ahead

With its ultra sleek profile, the Drone XC Dash Camera requires only a small footprint when it's mounted to your windshield, so you'll always have an unobstructed view of the road.