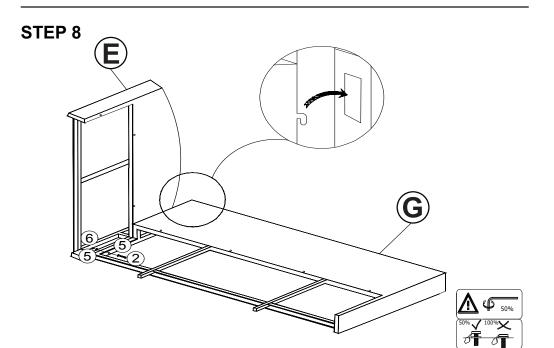

| Description | Hardware | Spec       | Qty     |  |  |  |
| 1                    | Bolt        | 0        | M6 x 60 mm | 18 pcs  |  |  |  |
| 2                    | Bolt        |          | M6 x 45 mm | 20 pcs  |  |  |  |
| 3                    | Bolt        |          | M6 x 30 mm | 42 pcs  |  |  |  |
| 4                    | Bolt        |          | M6 x 25 mm | 4 pcs   |  |  |  |
| 5                    | Washers     | 0        | M6         | 114 pcs |  |  |  |
| 6                    | Nut         | <b>©</b> | M6         | 30 pcs  |  |  |  |
| 7                    | Wrench      |          | M10        | 2 pcs   |  |  |  |
| 8                    | Allen key   |          | M4         | 2 pcs   |  |  |  |

STEP 3



**Finished** 















STEP 7





#### COSTWAY









### STEP 11



# **Finished**

- 11

**STEP 12** 



**STEP 14** 



**STEP 13** 



**STEP 15** 



# **Finished**

**STEP 18** 







**Finished** 

## **Care and Maintenance**

Use a soft, clean cloth that will not scratch the surface when dusting. Use of furniture polish is not necessary.

Should you choose to use polish, test first in an inconspicuous area. Using solvents of any kind on your furniture may damage the finish. Liquid spills should be removed immediately. Using a soft clean cloth, blot the spill gently. Avoid rubbing.

Check bolts/screws periodically and tighten them if necessary.

### Further advice about wood furniture care

Please protect your outdoor furniture with a cover when not in use since Long-term sunlight exposure will result in the damage on the surf