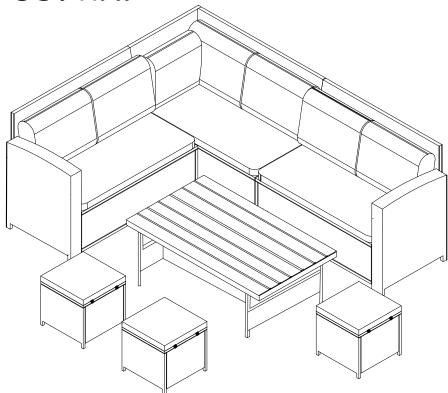

| Part List |  |       |   |  |       |  |  |
|-----------|--|-------|---|--|-------|--|--|
| А         |  | 1 pc  | В |  | 2 pcs |  |  |
| С         |  | 1 pc  | D |  | 1 pc  |  |  |
| E         |  | 1 pc  | F |  | 1 pc  |  |  |
| G         |  | 2 pcs | Н |  | 1 pc  |  |  |
| I         |  | 1 pc  | К |  | 2 pcs |  |  |
| L         |  | 3 pcs | М |  | 6 pcs |  |  |
| N         |  | 6 pcs | 0 |  | 3 pcs |  |  |
| Р         |  | 6 pcs | Q |  | 3 pcs |  |  |
| R         |  | 3 pcs | S |  | 1 pc  |  |  |

| Bolt and Accessories |             |          |            |         |  |  |  |
|----------------------|-------------|----------|------------|---------|--|--|--|
|                      | Description | Hardware | Spec       | Qty     |  |  |  |
| 1                    | Bolt        | 0        | M6 x 60 mm | 18 pcs  |  |  |  |
| 2                    | Bolt        |          | M6 x 45 mm | 20 pcs  |  |  |  |
| 3                    | Bolt        |          | M6 x 30 mm | 42 pcs  |  |  |  |
| 4                    | Bolt        |          | M6 x 25 mm | 4 pcs   |  |  |  |
| 5                    | Washers     | 0        | M6         | 114 pcs |  |  |  |
| 6                    | Nut         | <b>©</b> | M6         | 30 pcs  |  |  |  |
| 7                    | Wrench      |          | M10        | 2 pcs   |  |  |  |
| 8                    | Allen key   |          | M4         | 2 pcs   |  |  |  |