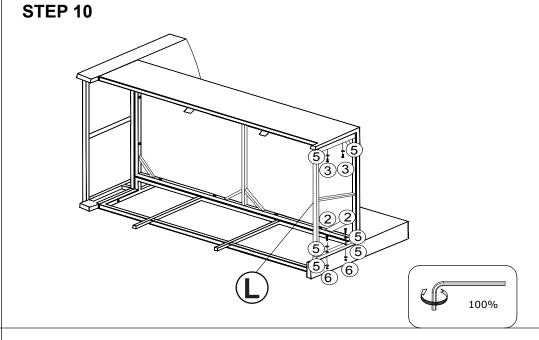

| Description | Hardware | Spec       | Qty     |  |  |  |
| 1                    | Bolt        | 0        | M6 x 60 mm | 18 pcs  |  |  |  |
| 2                    | Bolt        |          | M6 x 45 mm | 20 pcs  |  |  |  |
| 3                    | Bolt        |          | M6 x 30 mm | 42 pcs  |  |  |  |
| 4                    | Bolt        |          | M6 x 25 mm | 4 pcs   |  |  |  |
| 5                    | Washers     | 0        | M6         | 114 pcs |  |  |  |
| 6                    | Nut         | <b>©</b> | M6         | 30 pcs  |  |  |  |
| 7                    | Wrench      |          | M10        | 2 pcs   |  |  |  |
| 8                    | Allen key   |          | M4         | 2 pcs   |  |  |  |

STEP 3



**Finished** 















STEP 7





#### COSTWAY









### STEP 11



# **Finished**

- 11

**STEP 12** 



**STEP 14** 



**STEP 13** 



**STEP 15** 



# **Finished**

**STEP 18** 







**Finished** 

## **Care and Maintenance**

Use a soft, clean cloth that will not scratch the surface when dusting. Use of furniture polish is not necessary.

Should you choose to use polish, test first in an inconspicuous area. Using solvents of any kind on your furniture may damage the finish. Liquid spills should be removed immediately. Using a soft clean cloth, blot the spill gently. Avoid rubbing.

Check bolts/screws periodically and tighten them if necessary.

### Further advice about wood furniture care

Please protect your outdoor furniture with a cover when not in use since Long-term sunlight exposure will result in the damage on the surfac