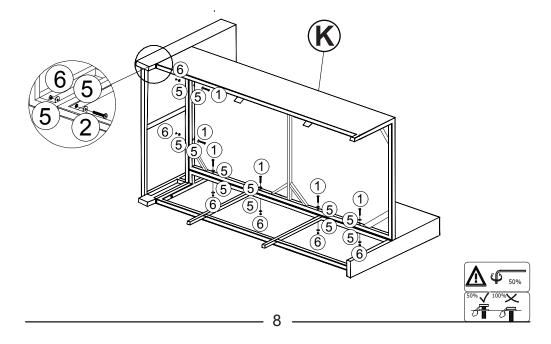

| Part List |  |       |   |  |       |  |  |
|-----------|--|-------|---|--|-------|--|--|
| А         |  | 1 pc  | В |  | 2 pcs |  |  |
| С         |  | 1 pc  | D |  | 1 pc  |  |  |
| E         |  | 1 pc  | F |  | 1 pc  |  |  |
| G         |  | 2 pcs | Н |  | 1 pc  |  |  |
| I         |  | 1 pc  | К |  | 2 pcs |  |  |
| L         |  | 3 pcs | М |  | 6 pcs |  |  |
| N         |  | 6 pcs | 0 |  | 3 pcs |  |  |
| Р         |  | 6 pcs | Q |  | 3 pcs |  |  |
| R         |  | 3 pcs | S |  | 1 pc  |  |  |

| Bolt and Accessories |             |          |            |         |  |  |  |
|----------------------|-------------|----------|------------|---------|--|--|--|
|                      | Description | Hardware | Spec       | Qty     |  |  |  |
| 1                    | Bolt        | 0        | M6 x 60 mm | 18 pcs  |  |  |  |
| 2                    | Bolt        |          | M6 x 45 mm | 20 pcs  |  |  |  |
| 3                    | Bolt        |          | M6 x 30 mm | 42 pcs  |  |  |  |
| 4                    | Bolt        |          | M6 x 25 mm | 4 pcs   |  |  |  |
| 5                    | Washers     | 0        | M6         | 114 pcs |  |  |  |
| 6                    | Nut         | <b>©</b> | M6         | 30 pcs  |  |  |  |
| 7                    | Wrench      |          | M10        | 2 pcs   |  |  |  |
| 8                    | Allen key   |          | M4         | 2 pcs   |  |  |  |