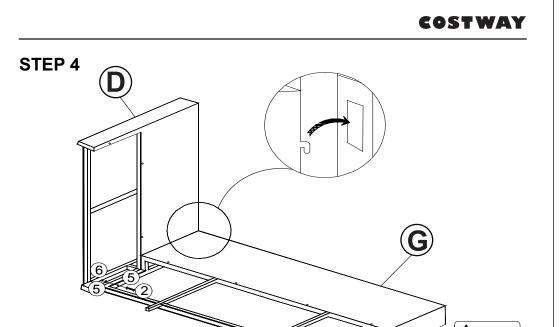

| Part List |  |       |   |  |       |  |  |
|-----------|--|-------|---|--|-------|--|--|
| А         |  | 1 pc  | В |  | 2 pcs |  |  |
| С         |  | 1 pc  | D |  | 1 pc  |  |  |
| E         |  | 1 pc  | F |  | 1 pc  |  |  |
| G         |  | 2 pcs | Н |  | 1 pc  |  |  |
| I         |  | 1 pc  | К |  | 2 pcs |  |  |
| L         |  | 3 pcs | М |  | 6 pcs |  |  |
| N         |  | 6 pcs | 0 |  | 3 pcs |  |  |
| Р         |  | 6 pcs | Q |  | 3 pcs |  |  |
| R         |  | 3 pcs | S |  | 1 pc  |  |  |

| Bolt and Accessories |             |          |            |         |  |  |  |
|----------------------|-------------|----------|------------|---------|--|--|--|
|                      | Description | Hardware | Spec       | Qty     |  |  |  |
| 1                    | Bolt        | 0        | M6 x 60 mm | 18 pcs  |  |  |  |
| 2                    | Bolt        |          | M6 x 45 mm | 20 pcs  |  |  |  |
| 3                    | Bolt        |          | M6 x 30 mm | 42 pcs  |  |  |  |
| 4                    | Bolt        |          | M6 x 25 mm | 4 pcs   |  |  |  |
| 5                    | Washers     | 0        | M6         | 114 pcs |  |  |  |
| 6                    | Nut         | <b>©</b> | M6         | 30 pcs  |  |  |  |
| 7                    | Wrench      |          | M10        | 2 pcs   |  |  |  |
| 8                    | Allen key   |          | M4         | 2 pcs   |  |  |  |