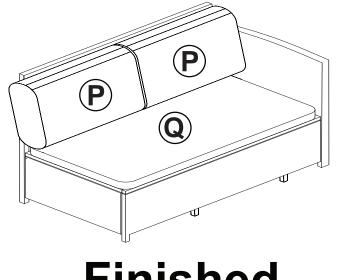

| 0        | M6 x 60 mm | 18 pcs  |  |  |  |
| 2                    | Bolt        |          | M6 x 45 mm | 20 pcs  |  |  |  |
| 3                    | Bolt        |          | M6 x 30 mm | 42 pcs  |  |  |  |
| 4                    | Bolt        |          | M6 x 25 mm | 4 pcs   |  |  |  |
| 5                    | Washers     | 0        | M6         | 114 pcs |  |  |  |
| 6                    | Nut         | <b>©</b> | M6         | 30 pcs  |  |  |  |
| 7                    | Wrench      |          | M10        | 2 pcs   |  |  |  |
| 8                    | Allen key   |          | M4         | 2 pcs   |  |  |  |

STEP 3



**Finished** 















STEP 7





#### COSTWAY









### STEP 11



# **Finished**

- 11

**STEP 12** 



**STEP 14** 



**STEP 13** 



**STEP 15** 



# **Finished**

**STEP 18** 







**Finished** 

## **Care and Maintenance**

Use a soft, clean cloth that will not scratch the surface when dusting. Use of furniture polish is not necessary.

Should you choose to use polish, test first in an inconspicuous area. Using solvents of any kind on your furniture may damage the finish. Liquid spills should be removed immediately. Using a soft clean cloth, blot the spill gently. Avoid rubbing.

Check bolts/screws periodically and tighten them if necessary.

### Further advice about wood furniture care

Please protect your outdoor furniture with a cover when not in use since Long-term sunlight exposure will result in the damage on the surface.

In addition to sunlight damage, wood and metal frame suffers when exposed to extremes in temperature