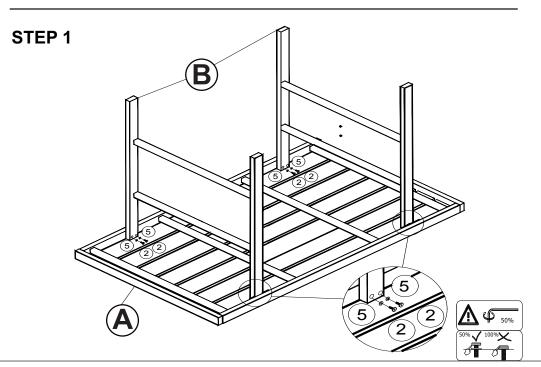

| Part List |  |       |   |  |       |  |  |
|-----------|--|-------|---|--|-------|--|--|
| А         |  | 1 pc  | В |  | 2 pcs |  |  |
| С         |  | 1 pc  | D |  | 1 pc  |  |  |
| E         |  | 1 pc  | F |  | 1 pc  |  |  |
| G         |  | 2 pcs | Н |  | 1 pc  |  |  |
| I         |  | 1 pc  | К |  | 2 pcs |  |  |
| L         |  | 3 pcs | М |  | 6 pcs |  |  |
| N         |  | 6 pcs | 0 |  | 3 pcs |  |  |
| Р         |  | 6 pcs | Q |  | 3 pcs |  |  |
| R         |  | 3 pcs | S |  | 1 pc  |  |  |

| Bolt and Accessories |             |          |            |         |  |  |  |
|----------------------|-------------|----------|------------|---------|--|--|--|
|                      | Description | Hardware | Spec       | Qty     |  |  |  |
| 1                    | Bolt        | 0        | M6 x 60 mm | 18 pcs  |  |  |  |
| 2                    | Bolt        |          | M6 x 45 mm | 20 pcs  |  |  |  |
| 3                    | Bolt        |          | M6 x 30 mm | 42 pcs  |  |  |  |
| 4                    | Bolt        |          | M6 x 25 mm | 4 pcs   |  |  |  |
| 5                    | Washers     | 0        | M6         | 114 pcs |  |  |  |
| 6                    | Nut         | <b>©</b> | M6         | 30 pcs  |  |  |  |
| 7                    | Wrench      |          | M10        | 2 pcs   |  |  |  |
| 8                    | Allen key   |          | M4         | 2 pcs   |  |  |  |