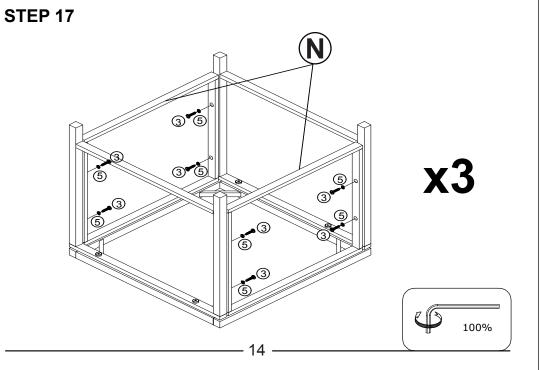

18 pcs  |  |  |  |
| 2                    | Bolt        |          | M6 x 45 mm | 20 pcs  |  |  |  |
| 3                    | Bolt        |          | M6 x 30 mm | 42 pcs  |  |  |  |
| 4                    | Bolt        |          | M6 x 25 mm | 4 pcs   |  |  |  |
| 5                    | Washers     | 0        | M6         | 114 pcs |  |  |  |
| 6                    | Nut         | <b>©</b> | M6         | 30 pcs  |  |  |  |
| 7                    | Wrench      |          | M10        | 2 pcs   |  |  |  |
| 8                    | Allen key   |          | M4         | 2 pcs   |  |  |  |

STEP 3



**Finished** 















STEP 7





#### COSTWAY









### STEP 11



# **Finished**

- 11

**STEP 12** 



**STEP 14** 



**STEP 13** 



**STEP 15** 



# **Finished**

**STEP 18** 







**Finished** 

## **Care and Maintenance**

Use a soft, clean cloth that will not scratch the surface when dusting. Use of furniture polish is not necessary.

Should you choose to use polish, test first in an inconspicuous area. Using solvents of any kind on your furniture may damage the finish. Liquid spills should be removed immediately. Using a soft clean cloth, blot the spill gently. Avoid rubbing.

Check bolts/screws periodically and tighten them if necessary.

### Further advice about wood furniture care

Please protect your outdoor furniture with a cover when not in use since Long-term sunlight exposure will result in the damage on the surface.

In addition to sunlight damage, wood and metal frame suffers when exposed to extremes in temperature and humidity.

Proper care and cle