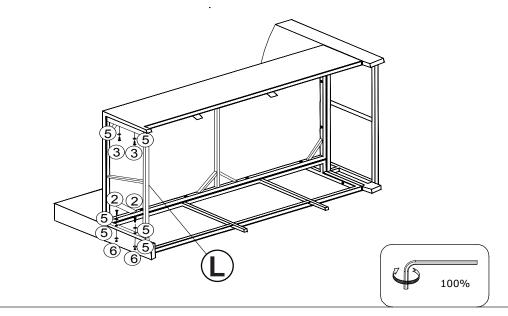

|
| 1                    | Bolt        | 0        | M6 x 60 mm | 18 pcs  |  |  |  |
| 2                    | Bolt        |          | M6 x 45 mm | 20 pcs  |  |  |  |
| 3                    | Bolt        |          | M6 x 30 mm | 42 pcs  |  |  |  |
| 4                    | Bolt        |          | M6 x 25 mm | 4 pcs   |  |  |  |
| 5                    | Washers     | 0        | M6         | 114 pcs |  |  |  |
| 6                    | Nut         | <b>©</b> | M6         | 30 pcs  |  |  |  |
| 7                    | Wrench      |          | M10        | 2 pcs   |  |  |  |
| 8                    | Allen key   |          | M4         | 2 pcs   |  |  |  |

STEP 3



**Finished** 















STEP 7





#### COSTWAY









### STEP 11



# **Finished**

- 11

**STEP 12** 



**STEP 14** 



**STEP 13** 



**STEP 15** 



# **Finished**

**STEP 18** 







**Finished** 

## **Care and Maintenance**

Use a soft, clean cloth that will not scratch the surface when dusting. Use of furniture polish is not necessary.

Should you choose to use polish, test first in an inconspicuous area. Using solvents of any kind on your furniture may damage the finish. Liquid spills should be removed immediately. Using a soft clean cloth, blot the spill gently. Avoid rubbing.

Check bolts/screws periodically and tighten them if necessary.

### Further advice about wood furniture care

Please protect your outdoor furniture with a cover when not in use since Long-term sunlight exposure will result in the damage on the surface.

In addition to sunlight damage, wood and metal frame suffers when exp