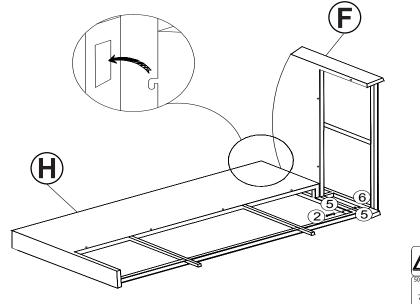

Qty     |  |  |  |
| 1                    | Bolt        | 0        | M6 x 60 mm | 18 pcs  |  |  |  |
| 2                    | Bolt        |          | M6 x 45 mm | 20 pcs  |  |  |  |
| 3                    | Bolt        |          | M6 x 30 mm | 42 pcs  |  |  |  |
| 4                    | Bolt        |          | M6 x 25 mm | 4 pcs   |  |  |  |
| 5                    | Washers     | 0        | M6         | 114 pcs |  |  |  |
| 6                    | Nut         | <b>©</b> | M6         | 30 pcs  |  |  |  |
| 7                    | Wrench      |          | M10        | 2 pcs   |  |  |  |
| 8                    | Allen key   |          | M4         | 2 pcs   |  |  |  |

STEP 3



**Finished** 















STEP 7





#### COSTWAY









### STEP 11



# **Finished**

- 11

**STEP 12** 



**STEP 14** 



**STEP 13** 



**STEP 15** 



# **Finished**

**STEP 18** 







**Finished** 

## **Care and Maintenance**

Use a soft, clean cloth that will not scratch the surface when dusting. Use of furniture polish is not necessary.

Should you choose to use polish, test first in an inconspicuous area. Using solvents of any kind on your furniture may damage the finish. Liquid spills should be removed immediately. Using a soft clean cloth, blot the spill gently. Avoid rubbing.

Check bolts/screws periodically and tighten them if necessary.

### Further advice about wood furniture care

Please protect your outdoor furniture with a cover when not in use since Long-term sunlight exposure will result in the damage on the surface.

In addition to sunlight damage, wood and metal frame