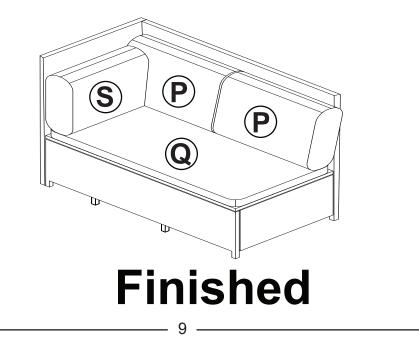

# **Finished**

- 11

**STEP 12** 

**STEP 14** 

**STEP 13** 

**STEP 15** 

# **Finished**

**STEP 18** 

**Finished** 