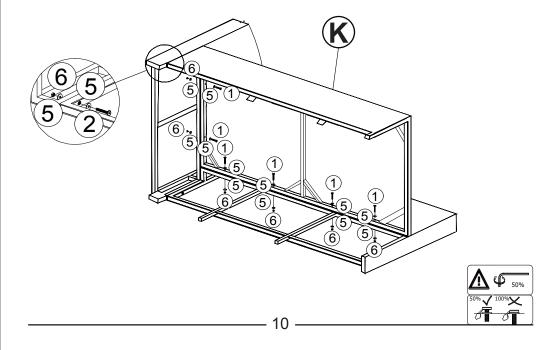

| Description | Hardware | Spec       | Qty     |  |  |  |
| 1                    | Bolt        | 0        | M6 x 60 mm | 18 pcs  |  |  |  |
| 2                    | Bolt        |          | M6 x 45 mm | 20 pcs  |  |  |  |
| 3                    | Bolt        |          | M6 x 30 mm | 42 pcs  |  |  |  |
| 4                    | Bolt        |          | M6 x 25 mm | 4 pcs   |  |  |  |
| 5                    | Washers     | 0        | M6         | 114 pcs |  |  |  |
| 6                    | Nut         | <b>©</b> | M6         | 30 pcs  |  |  |  |
| 7                    | Wrench      |          | M10        | 2 pcs   |  |  |  |
| 8                    | Allen key   |          | M4         | 2 pcs   |  |  |  |

STEP 3



**Finished** 















STEP 7





#### COSTWAY









### STEP 11



# **Finished**

- 11

**STEP 12** 



**STEP 14** 



**STEP 13** 



**STEP 15** 



# **Finished**

**STEP 18** 







**Finished** 

## **Care and Maintenance**

Use a soft, clean cloth that will not scratch the surface when dusting. Use of furniture polish is not necessary.

Should you choose to use polish, test first in an inconspicuous area. Using solvents of any kind on your furniture may damage the finish. Liquid spills should be removed immediately. Using a soft clean cloth, blot the spill gently. Avoid rubbing.

Check bolts/screws periodically and tighten them if necessary.

### Further advice about wood furniture care

Please protect your outdoor furniture with a cover when not in use since Long-term sunlight exposure will result in the damage on the surface.