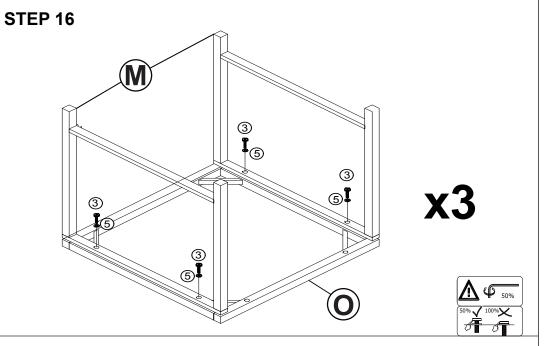

| 18 pcs  |  |  |  |
| 2                    | Bolt        |          | M6 x 45 mm | 20 pcs  |  |  |  |
| 3                    | Bolt        |          | M6 x 30 mm | 42 pcs  |  |  |  |
| 4                    | Bolt        |          | M6 x 25 mm | 4 pcs   |  |  |  |
| 5                    | Washers     | 0        | M6         | 114 pcs |  |  |  |
| 6                    | Nut         | <b>©</b> | M6         | 30 pcs  |  |  |  |
| 7                    | Wrench      |          | M10        | 2 pcs   |  |  |  |
| 8                    | Allen key   |          | M4         | 2 pcs   |  |  |  |

STEP 3



**Finished** 















STEP 7





#### COSTWAY









### STEP 11



# **Finished**

- 11

**STEP 12** 



**STEP 14** 



**STEP 13** 



**STEP 15** 



# **Finished**

**STEP 18** 







**Finished** 

## **Care and Maintenance**

Use a soft, clean cloth that will not scratch the surface when dusting. Use of furniture polish is not necessary.

Should you choose to use polish, test first in an inconspicuous area. Using solvents of any kind on your furniture may damage the finish. Liquid spills should be removed immediately. Using a soft clean cloth, blot the spill gently. Avoid rubbing.

Check bolts/screws periodically and tighten them if necessary.

### Further advice about wood furniture care

Please protect your outdoor furniture with a cover when not in use since Long-term sunlight exposure will result in the damage on the surface.

In addition to sunlight damage, wood and metal frame suffers when exposed to extremes in temperature and humidity.

Proper care and c