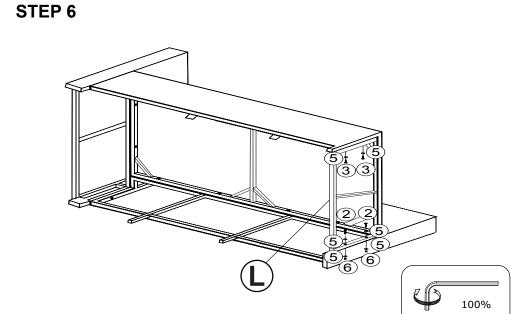

| Part List |  |       |   |  |       |  |  |
|-----------|--|-------|---|--|-------|--|--|
| А         |  | 1 pc  | В |  | 2 pcs |  |  |
| С         |  | 1 pc  | D |  | 1 pc  |  |  |
| E         |  | 1 pc  | F |  | 1 pc  |  |  |
| G         |  | 2 pcs | Н |  | 1 pc  |  |  |
| I         |  | 1 pc  | К |  | 2 pcs |  |  |
| L         |  | 3 pcs | М |  | 6 pcs |  |  |
| N         |  | 6 pcs | 0 |  | 3 pcs |  |  |
| Р         |  | 6 pcs | Q |  | 3 pcs |  |  |
| R         |  | 3 pcs | S |  | 1 pc  |  |  |

| Bolt and Accessories |             |          |            |         |  |  |  |
|----------------------|-------------|----------|------------|---------|--|--|--|
|                      | Description | Hardware | Spec       | Qty     |  |  |  |
| 1                    | Bolt        | 0        | M6 x 60 mm | 18 pcs  |  |  |  |
| 2                    | Bolt        |          | M6 x 45 mm | 20 pcs  |  |  |  |
| 3                    | Bolt        |          | M6 x 30 mm | 42 pcs  |  |  |  |
| 4                    | Bolt        |          | M6 x 25 mm | 4 pcs   |  |  |  |
| 5                    | Washers     | 0        | M6         | 114 pcs |  |  |  |
| 6                    | Nut         | <b>©</b> | M6         | 30 pcs  |  |  |  |
| 7                    | Wrench      |          | M10        | 2 pcs   |  |  |  |
| 8                    | Allen key   |          | M4         | 2 pcs   |  |  |  |