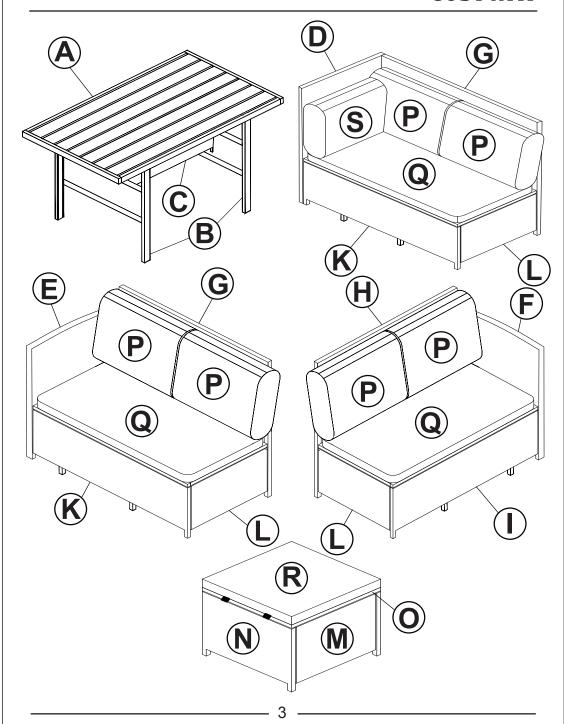

| Part List |  |       |   |  |       |  |  |
|-----------|--|-------|---|--|-------|--|--|
| А         |  | 1 pc  | В |  | 2 pcs |  |  |
| С         |  | 1 pc  | D |  | 1 pc  |  |  |
| E         |  | 1 pc  | F |  | 1 pc  |  |  |
| G         |  | 2 pcs | Н |  | 1 pc  |  |  |
| I         |  | 1 pc  | К |  | 2 pcs |  |  |
| L         |  | 3 pcs | М |  | 6 pcs |  |  |
| N         |  | 6 pcs | 0 |  | 3 pcs |  |  |
| Р         |  | 6 pcs | Q |  | 3 pcs |  |  |
| R         |  | 3 pcs | S |  | 1 pc  |  |  |