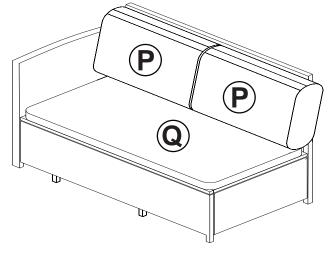

Description | Hardware | Spec       | Qty     |  |  |  |
| 1                    | Bolt        | 0        | M6 x 60 mm | 18 pcs  |  |  |  |
| 2                    | Bolt        |          | M6 x 45 mm | 20 pcs  |  |  |  |
| 3                    | Bolt        |          | M6 x 30 mm | 42 pcs  |  |  |  |
| 4                    | Bolt        |          | M6 x 25 mm | 4 pcs   |  |  |  |
| 5                    | Washers     | 0        | M6         | 114 pcs |  |  |  |
| 6                    | Nut         | <b>©</b> | M6         | 30 pcs  |  |  |  |
| 7                    | Wrench      |          | M10        | 2 pcs   |  |  |  |
| 8                    | Allen key   |          | M4         | 2 pcs   |  |  |  |

STEP 3



**Finished** 















STEP 7





#### COSTWAY









### STEP 11



# **Finished**

- 11

**STEP 12** 



**STEP 14** 



**STEP 13** 



**STEP 15** 



# **Finished**

**STEP 18** 







**Finished** 

## **Care and Maintenance**

Use a soft, clean cloth that will not scratch the surface when dusting. Use of furniture polish is not necessary.

Should you choose to use polish, test first in an inconspicuous area. Using solvents of any kind on your furniture may damage the finish. Liquid spills should be removed immediately. Using a soft clean cloth, blot the spill gently. Avoid rubbing.

Check bolts/screws periodically and tighten them if necessary.

### Further advice about wood furniture care

Please protect your outdoor furniture with a cover when not in use since Long-term sunlight exposure will result in the damage on the surface.

In addition to