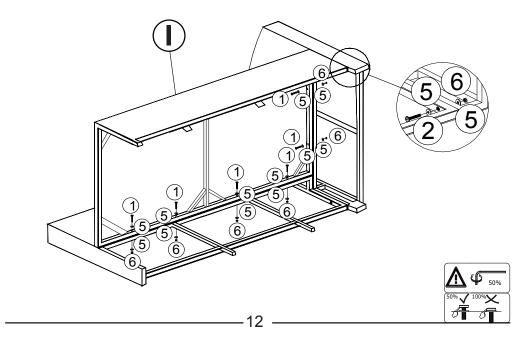

| Bolt        | 0        | M6 x 60 mm | 18 pcs  |  |  |  |
| 2                    | Bolt        |          | M6 x 45 mm | 20 pcs  |  |  |  |
| 3                    | Bolt        |          | M6 x 30 mm | 42 pcs  |  |  |  |
| 4                    | Bolt        |          | M6 x 25 mm | 4 pcs   |  |  |  |
| 5                    | Washers     | 0        | M6         | 114 pcs |  |  |  |
| 6                    | Nut         | <b>©</b> | M6         | 30 pcs  |  |  |  |
| 7                    | Wrench      |          | M10        | 2 pcs   |  |  |  |
| 8                    | Allen key   |          | M4         | 2 pcs   |  |  |  |

STEP 3



**Finished** 















STEP 7





#### COSTWAY









### STEP 11



# **Finished**

- 11

**STEP 12** 



**STEP 14** 



**STEP 13** 



**STEP 15** 



# **Finished**

**STEP 18** 







**Finished** 

## **Care and Maintenance**

Use a soft, clean cloth that will not scratch the surface when dusting. Use of furniture polish is not necessary.

Should you choose to use polish, test first in an inconspicuous area. Using solvents of any kind on your furniture may damage the finish. Liquid spills should be removed immediately. Using a soft clean cloth, blot the spill gently. Avoid rubbing.

Check bolts/screws periodically and tighten them if necessary.

### Further advice about wood furniture care

Please protect your outdoor furniture with a cover when not in use since Long-term sunlight exposure will result in the damage on the surface.

In addition to sunlight damage, wood and metal frame suffers when exposed to extremes