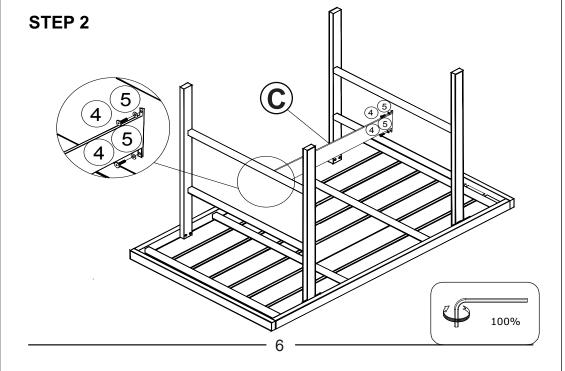

| Part List |  |       |   |  |       |  |  |
|-----------|--|-------|---|--|-------|--|--|
| А         |  | 1 pc  | В |  | 2 pcs |  |  |
| С         |  | 1 pc  | D |  | 1 pc  |  |  |
| E         |  | 1 pc  | F |  | 1 pc  |  |  |
| G         |  | 2 pcs | Н |  | 1 pc  |  |  |
| I         |  | 1 pc  | К |  | 2 pcs |  |  |
| L         |  | 3 pcs | М |  | 6 pcs |  |  |
| N         |  | 6 pcs | 0 |  | 3 pcs |  |  |
| Р         |  | 6 pcs | Q |  | 3 pcs |  |  |
| R         |  | 3 pcs | S |  | 1 pc  |  |  |

| Bolt and Accessories |             |          |            |         |  |  |  |
|----------------------|-------------|----------|------------|---------|--|--|--|
|                      | Description | Hardware | Spec       | Qty     |  |  |  |
| 1                    | Bolt        | 0        | M6 x 60 mm | 18 pcs  |  |  |  |
| 2                    | Bolt        |          | M6 x 45 mm | 20 pcs  |  |  |  |
| 3                    | Bolt        |          | M6 x 30 mm | 42 pcs  |  |  |  |
| 4                    | Bolt        |          | M6 x 25 mm | 4 pcs   |  |  |  |
| 5                    | Washers     | 0        | M6         | 114 pcs |  |  |  |
| 6                    | Nut         | <b>©</b> | M6         | 30 pcs  |  |  |  |
| 7                    | Wrench      |          | M10        | 2 pcs   |  |  |  |
| 8                    | Allen key   |          | M4         | 2 pcs   |  |  |  |