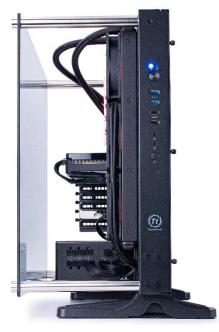

|  |
| СРИ                         | AMD Ryzen 5 5600X                         |  |
| MOTHERBOARD<br>CHIPSET      | AMD B550 ATX                              |  |
| GRAPHICS CARD               | NVIDIA® GeForce RTX™ 3060                 |  |
| MEMORY                      | TOUGHRAM RGB DDR4<br>3600MHz 16G (2x 8GB) |  |
| STORAGE                     | 1TB M.2 PCle NVMe SSD                     |  |
| CPU COOLER                  | Thermaltake TH360 ARGB Sync               |  |
| POWER SUPPLY                | 650W 80Plus Gold                          |  |
| WARRANTY                    | 1-Year Warranty                           |  |
| CARTON<br>DIMENSION         | 24.5" x 22.3" x 17.5"                     |  |
| CARTON WEIGHT               | 57lbs                                     |  |









FRONT CABLE MANAGEMENT REAR