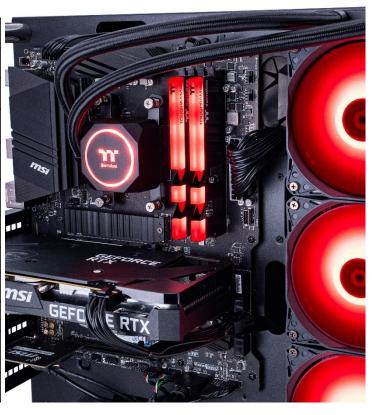

## Description

Take on your next gaming adventure with the Shadow 360 closed loop liquid cooling gaming desktop by LCGS. Powered by AMD Ryzen™ 5 5600X 6-core CPU and chilled with TT cooling performance, supercharged with NVIDIA® GeForce RTX™ 3060 for the latest Ray Tracing graphics, 1TB of NVMe M.2 storage, and VESA options built-in to wall mount your PC and keep it up and away ready to display.

## Specification

| THERMALTAKE LCGS SHADOW 360 |                                           |  |
|-----------------------------|-------------------------------------------|--|
| CASE                        | Core P3 Black                             |  |
| СРИ                         | AMD Ryzen 5 5600X                         |  |
| MOTHERBOARD<br>CHIPSET      | AMD B550 ATX                              |  |
| GRAPHICS CARD               | NVIDIA® GeForce RTX™ 3060                 |  |
| MEMORY                      | TOUGHRAM RGB DDR4<br>3600MHz 16G (2x 8GB) |  |
| STORAGE                     | 1TB M.2 PCle NVMe SSD                     |  |
| CPU COOLER                  | Thermaltake TH360 ARGB Sync               |  |
| POWER SUPPLY                | 650W 80Plus Gold                          |  |
| WARRANTY                    | 1-Year Warranty                           |  |
| CARTON<br>DIMENSION         | 24.5" x 22.3" x 17.5"                     |  |
| CARTON WEIGHT               | 57lbs                                     |  |