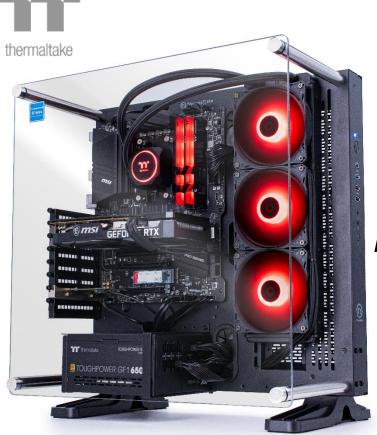

## Thermaltake LCGS Shadow 360 AIO Liquid Cooled Gaming PC

| Launch Date    | January 1, 2022                                                                                                                                                                                                  |  |
|----------------|------------------------------------------------------------------------------------------------------------------------------------------------------------------------------------------------------------------|--|
| Product Name   | Shadow 360                                                                                                                                                                                                       |  |
| Part Number    | P3BK-B550-S36-LCS                                                                                                                                                                                                |  |
| Product Title  | Thermaltake LCGS Shadow 360 AlO Liquid Cooled CPU Gaming Desktop (AMD Ryzen™ 5 5600X 6-core, ToughRam DDR4 3600Mhz 16GB RGB Memory, NVIDIA® GeForce RTX™ 3060, 1TB NVMe M.2, Wifi, Win10 Home) P3BK-B550-S36-LCS |  |
| Reference MSRP | \$1,899.99                                                                                                                                                                                                       |  |
| UPC            | 841163076248                                                                                                                                                                                                     |  |

## Description

Take on your next gaming adventure with the Shadow 360 closed loop liquid cooling gaming desktop by LCGS. Powered by AMD Ryzen™ 5 5600X 6-core CPU and chilled with TT cooling performance, supercharged with NVIDIA® GeForce RTX™ 3060 for the latest Ray Tracing graphics, 1TB of NVMe M.2 storage, and VESA options built-in to wall mount your PC and keep it up and away ready to display.

## Specification

| THERMALTAKE LCGS SHADOW 360 |                                           |  |
|-----------------------------|-------------------------------------------|--|
| CASE                        | Core P3 Black                             |  |
| СРИ                         | AMD Ryzen 5 5600X                         |  |
| MOTHERBOARD<br>CHIPSET      | AMD B550 ATX                              |  |
| GRAPHICS CARD               | NVIDIA® GeForce RTX™ 3060                 |  |
| MEMORY                      | TOUGHRAM RGB DDR4<br>3600MHz 16G (2x 8GB) |  |
| STORAGE                     | 1TB M.2 PCle NVMe SSD                     |  |
| CPU COOLER                  | Thermaltake TH360 ARGB Sync               |  |
| POWER SUPPLY                | 650W 80Plus Gold                          |  |
| WARRANTY                    | 1-Year Warranty                           |  |
| CARTON<br>DIMENSION         | 24.5" x 22.3" x 17.5"                     |  |
| CARTON WEIGHT               | 57lbs                                     |  |