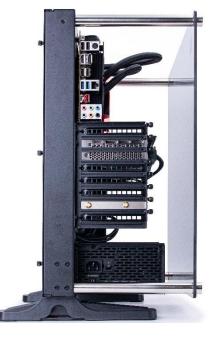

|
| СРИ                         | AMD Ryzen 5 5600X                         |  |
| MOTHERBOARD<br>CHIPSET      | AMD B550 ATX                              |  |
| GRAPHICS CARD               | NVIDIA® GeForce RTX™ 3060                 |  |
| MEMORY                      | TOUGHRAM RGB DDR4<br>3600MHz 16G (2x 8GB) |  |
| STORAGE                     | 1TB M.2 PCle NVMe SSD                     |  |
| CPU COOLER                  | Thermaltake TH360 ARGB Sync               |  |
| POWER SUPPLY                | 650W 80Plus Gold                          |  |
| WARRANTY                    | 1-Year Warranty                           |  |
| CARTON<br>DIMENSION         | 24.5" x 22.3" x 17.5"                     |  |
| CARTON WEIGHT               | 57lbs                                     |  |









FRONT CABLE MANAGEMENT REAR