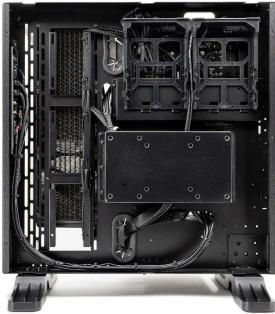

|  |
| СРИ                         | AMD Ryzen 5 5600X                         |  |
| MOTHERBOARD<br>CHIPSET      | AMD B550 ATX                              |  |
| GRAPHICS CARD               | NVIDIA® GeForce RTX™ 3060                 |  |
| MEMORY                      | TOUGHRAM RGB DDR4<br>3600MHz 16G (2x 8GB) |  |
| STORAGE                     | 1TB M.2 PCle NVMe SSD                     |  |
| CPU COOLER                  | Thermaltake TH360 ARGB Sync               |  |
| POWER SUPPLY                | 650W 80Plus Gold                          |  |
| WARRANTY                    | 1-Year Warranty                           |  |
| CARTON<br>DIMENSION         | 24.5" x 22.3" x 17.5"                     |  |
| CARTON WEIGHT               | 57lbs                                     |  |









FRONT CABLE MANAGEMENT REAR