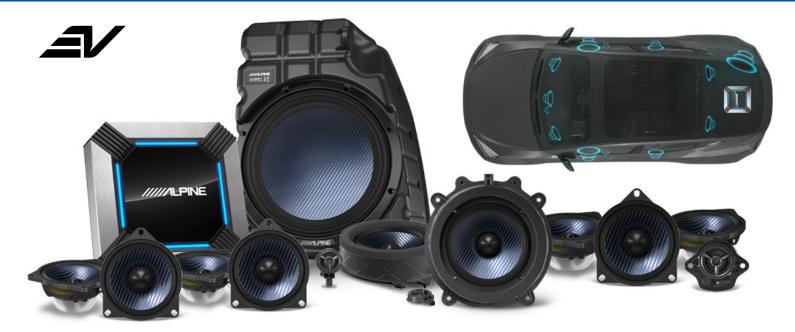

## **PSS-TSLA-213P**

13-Speaker Sound System Upgrade for the 2018-21 Tesla Model 3

**Seamless Integration** - Custom-designed for a stealth installation, this 13-speaker, complete sound system upgrade easily replaces the factory speakers with little to no cutting or modification required. A 10" sealed subwoofer is added in the rear trunk and provides a powerful boost of bass performance to the system.

### **FEATURES & SPECS**

- · 13-Speaker Sound System Upgrade
- · 10" Sealed Subwoofer (200W RMS)
- · Direct-fit Stealth Installation in 2018-21 Tesla Model 3 with Factory Premium Audio
- · Hi-Res Audio Certified Speakers
- · Plug-and-Play Installation (no cutting or modification required)
- · Lightweight and Rigid Hybrid Blue Carbon Fiber Speaker Cone Material
- · Neodymium Magnet
- · Alpine Proprietary High Amplitude Multi-Roll Surround (HAMR Surround) Technology
- · 12-Channel Digital Sound Processor (DSP) Pre-Tuned for the Tesla Cabin with Built-in 12-Channel Amp (50W x 6, 25W x 4, 100W x 2 or 200W x 1 Bridged)
- · Ultra-efficient Amplifier: Uses 1 Mile of Range Per Hour at Full Volume
- · Optimized for EV Low Voltage Battery Range (12V-16V)

### WHAT'S IN THE BOX

- · (2) 6.5" Midrange Component Front Door Speakers with 1" Tweeters
- · (2) 4" Midrange Rear Door Speakers
- · (2) 4" Midrange Rear Deck Speakers
- (3) 4" Midrange Center Dash Speakers with 1" Center Dash Tweeter
- · (1) 10" Sealed Subwoofer
- · (1) 12-Channel Digital Sound Processor with Built-in 12-Channel Amplifier
- · (1) Vehicle-Specific Harness for 2018-21 Tesla Model 3
- · Owner's Manual
- · Installation Guide