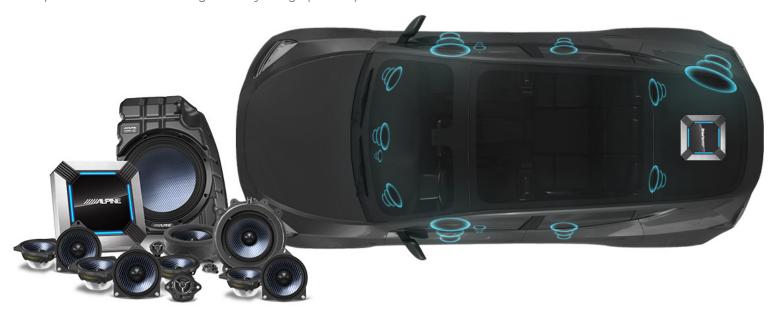

**Seamless Integration** - Custom-designed for a stealth installation, this 13-speaker, complete sound system upgrade easily replaces the factory speakers with little to no cutting or modification required. A 10" sealed subwoofer is added in the rear trunk and provides a powerful boost of bass performance to the system.

### **FEATURES & SPECS**

- · 13-Speaker Sound System Upgrade
- · 10" Sealed Subwoofer (200W RMS)
- · Direct-fit Stealth Installation in 2018-21 Tesla Model 3 with Factory Premium Audio
- · Hi-Res Audio Certified Speakers
- · Plug-and-Play Installation (no cutting or modification required)
- · Lightweight and Rigid Hybrid Blue Carbon Fiber Speaker Cone Material
- · Neodymium Magnet
- · Alpine Proprietary High Amplitude Multi-Roll Surround (HAMR Surround) Technology
- · 12-Channel Digital Sound Processor (DSP) Pre-Tuned for the Tesla Cabin with Built-in 12-Channel Amp (50W x 6, 25W x 4, 100W x 2 or 200W x 1 Bridged)
- · Ultra-efficient Amplifier: Uses 1 Mile of Range Per Hour at Full Volume
- · Optimized for EV Low Voltage Battery Range (12V-16V)

### WHAT'S IN THE BOX

- · (2) 6.5" Midrange Component Front Door Speakers with 1" Tweeters
- · (2) 4" Midrange Rear Door Speakers
- · (2) 4" Midrange Rear Deck Speakers
- (3) 4" Midrange Center Dash Speakers with 1" Center Dash Tweeter
- · (1) 10" Sealed Subwoofer
- · (1) 12-Channel Digital Sound Processor with Built-in 12-Channel Amplifier
- · (1) Vehicle-Specific Harness for 2018-21 Tesla Model 3
- · Owner's Manual
- · Installation Guide