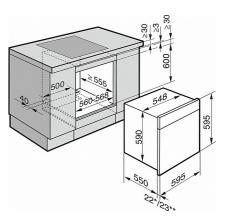

Steam oven with full-fledged oven function and XXL cavity combines two cooking techniques - steam and convection.

DGC 6000 built in wall unit, CLST (Installation drawing)

\* Appliances with glass front \*\* Appliances with metal front

DGC 6000, CLST (Skizze) \* Appliances with glass front \*\* Appliances with metal front

DGC 6000 XXL PureLine (detailed installation drawing) \* Appliances with glass front \*\* Appliances with metal front