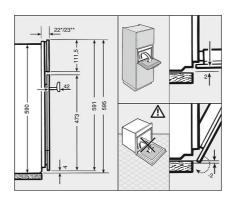

DGC 6000, CLST (Skizze) \* Appliances with glass front \*\* Appliances with metal front

DGC 6000 XXL PureLine (detailed installation drawing) \* Appliances with glass front \*\* Appliances with metal front