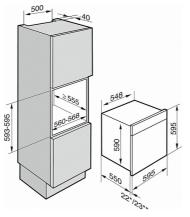

Steam oven with full-fledged oven function and XXL cavity combines two cooking techniques - steam and convection.

DGC 6000 built in wall unit, CLST (Installation drawing)

\* Appliances with glass front \*\* Appliances with metal front