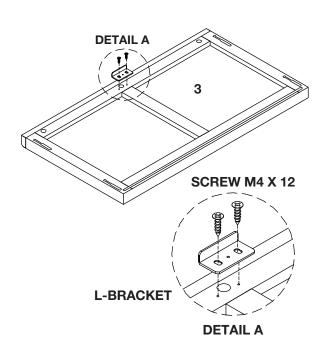

Strap        | N/A         | 1 PC    |
|                                                                                  | TOOL REQUIRED       |             |         |
|                                                                                  | Hammer              |             |         |
|                                                                                  | Screw Driver        |             |         |







**ASSEMBLY INSTRUCTIONS** 

CAUTION: THIS ITEM IS MADE OF LAMINATED PARTICLE BOARD AND MEDIUM DENSITY FIBRE BOARD TO BE ASSEMBLED ON A DRY, SOFT, SMOOTH AND CLEAN SURFACE. DO NOT USE DETERGENT OR CHEMICALS. AVOID DAMP AREAS AND DIRECT SUNLIGHT.

STEP 1



STEP 2



STEP 3



STEP 4





**ASSEMBLY INSTRUCTIONS** 

#### STEP 5





#### STEP 7



#### STEP 8





**ASSEMBLY INSTRUCTIONS** 

STEP 9



**STEP 10** 



**STEP 11** 



**STEP 12** 





**ASSEMBLY INSTRUCTIONS** 

**STEP 13** 



**STEP 14** 



**STEP 15** 



**STEP 16** 





**ASSEMBLY INSTRUCTIONS** 

#### **STEP 17**



#### **STEP 18**