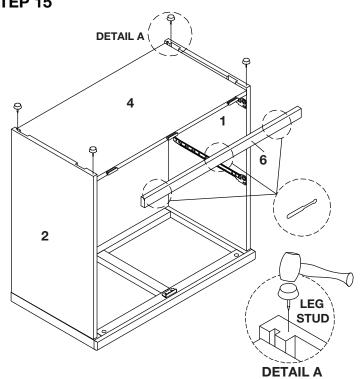

|
|                                                                                  | Hammer              |             |         |
|                                                                                  | Screw Driver        |             |         |







**ASSEMBLY INSTRUCTIONS** 

CAUTION: THIS ITEM IS MADE OF LAMINATED PARTICLE BOARD AND MEDIUM DENSITY FIBRE BOARD TO BE ASSEMBLED ON A DRY, SOFT, SMOOTH AND CLEAN SURFACE. DO NOT USE DETERGENT OR CHEMICALS. AVOID DAMP AREAS AND DIRECT SUNLIGHT.

STEP 1



STEP 2



STEP 3



STEP 4





**ASSEMBLY INSTRUCTIONS** 

#### STEP 5





#### STEP 7



#### STEP 8





**ASSEMBLY INSTRUCTIONS** 

STEP 9



**STEP 10** 



**STEP 11** 



**STEP 12** 





**ASSEMBLY INSTRUCTIONS** 

**STEP 13** 



**STEP 14** 



**STEP 15** 



**STEP 16** 





**ASSEMBLY INSTRUCTIONS** 

#### **STEP 17**



#### **STEP 18**