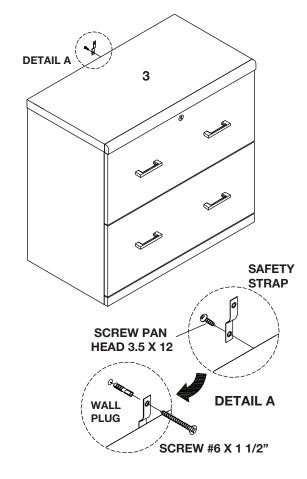

| Hammer              |             |         |
|                                                                                  | Screw Driver        |             |         |







**ASSEMBLY INSTRUCTIONS** 

CAUTION: THIS ITEM IS MADE OF LAMINATED PARTICLE BOARD AND MEDIUM DENSITY FIBRE BOARD TO BE ASSEMBLED ON A DRY, SOFT, SMOOTH AND CLEAN SURFACE. DO NOT USE DETERGENT OR CHEMICALS. AVOID DAMP AREAS AND DIRECT SUNLIGHT.

STEP 1



STEP 2



STEP 3



STEP 4





**ASSEMBLY INSTRUCTIONS** 

#### STEP 5





#### STEP 7



#### STEP 8





**ASSEMBLY INSTRUCTIONS** 

STEP 9



**STEP 10** 



**STEP 11** 



**STEP 12** 





**ASSEMBLY INSTRUCTIONS** 

**STEP 13** 



**STEP 14** 



**STEP 15** 



**STEP 16** 





**ASSEMBLY INSTRUCTIONS** 

#### **STEP 17**



#### **STEP 18**