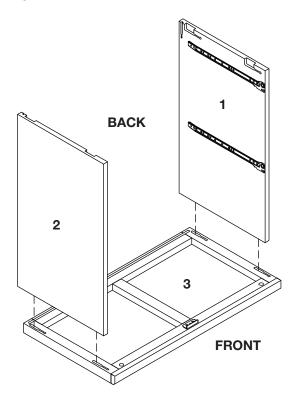

| TOOL REQUIRED       |             |         |
|                                                                                  | Hammer              |             |         |
|                                                                                  | Screw Driver        |             |         |







**ASSEMBLY INSTRUCTIONS** 

CAUTION: THIS ITEM IS MADE OF LAMINATED PARTICLE BOARD AND MEDIUM DENSITY FIBRE BOARD TO BE ASSEMBLED ON A DRY, SOFT, SMOOTH AND CLEAN SURFACE. DO NOT USE DETERGENT OR CHEMICALS. AVOID DAMP AREAS AND DIRECT SUNLIGHT.

STEP 1



STEP 2



STEP 3



STEP 4





**ASSEMBLY INSTRUCTIONS** 

#### STEP 5





#### STEP 7



#### STEP 8





**ASSEMBLY INSTRUCTIONS** 

STEP 9



**STEP 10** 



**STEP 11** 



**STEP 12** 





**ASSEMBLY INSTRUCTIONS** 

**STEP 13** 



**STEP 14** 



**STEP 15** 



**STEP 16** 





**ASSEMBLY INSTRUCTIONS** 

#### **STEP 17**



#### **STEP 18**