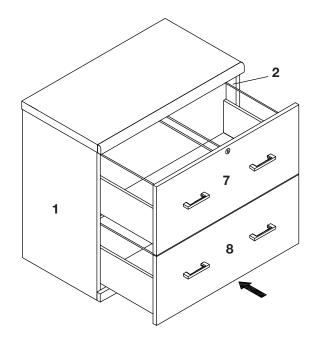

| Hammer              |             |         |
|                                                                                  | Screw Driver        |             |         |







**ASSEMBLY INSTRUCTIONS** 

CAUTION: THIS ITEM IS MADE OF LAMINATED PARTICLE BOARD AND MEDIUM DENSITY FIBRE BOARD TO BE ASSEMBLED ON A DRY, SOFT, SMOOTH AND CLEAN SURFACE. DO NOT USE DETERGENT OR CHEMICALS. AVOID DAMP AREAS AND DIRECT SUNLIGHT.

STEP 1



STEP 2



STEP 3



STEP 4





**ASSEMBLY INSTRUCTIONS** 

#### STEP 5





#### STEP 7



#### STEP 8





**ASSEMBLY INSTRUCTIONS** 

STEP 9



**STEP 10** 



**STEP 11** 



**STEP 12** 





**ASSEMBLY INSTRUCTIONS** 

**STEP 13** 



**STEP 14** 



**STEP 15** 



**STEP 16** 





**ASSEMBLY INSTRUCTIONS** 

#### **STEP 17**



#### **STEP 18**