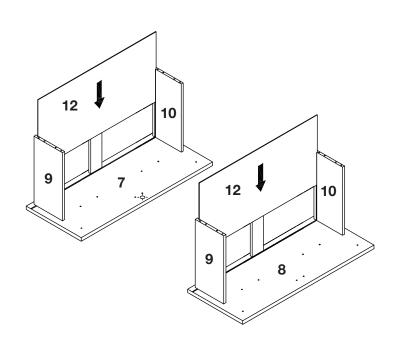

| Safety Strap        | N/A         | 1 PC    |
|                                                                                  | TOOL REQUIRED       |             |         |
|                                                                                  | Hammer              |             |         |
|                                                                                  | Screw Driver        |             |         |







**ASSEMBLY INSTRUCTIONS** 

CAUTION: THIS ITEM IS MADE OF LAMINATED PARTICLE BOARD AND MEDIUM DENSITY FIBRE BOARD TO BE ASSEMBLED ON A DRY, SOFT, SMOOTH AND CLEAN SURFACE. DO NOT USE DETERGENT OR CHEMICALS. AVOID DAMP AREAS AND DIRECT SUNLIGHT.

STEP 1



STEP 2



STEP 3



STEP 4





**ASSEMBLY INSTRUCTIONS** 

#### STEP 5





#### STEP 7



#### STEP 8





**ASSEMBLY INSTRUCTIONS** 

STEP 9



**STEP 10** 



**STEP 11** 



**STEP 12** 





**ASSEMBLY INSTRUCTIONS** 

**STEP 13** 



**STEP 14** 



**STEP 15** 



**STEP 16** 





**ASSEMBLY INSTRUCTIONS** 

#### **STEP 17**



#### **STEP 18**