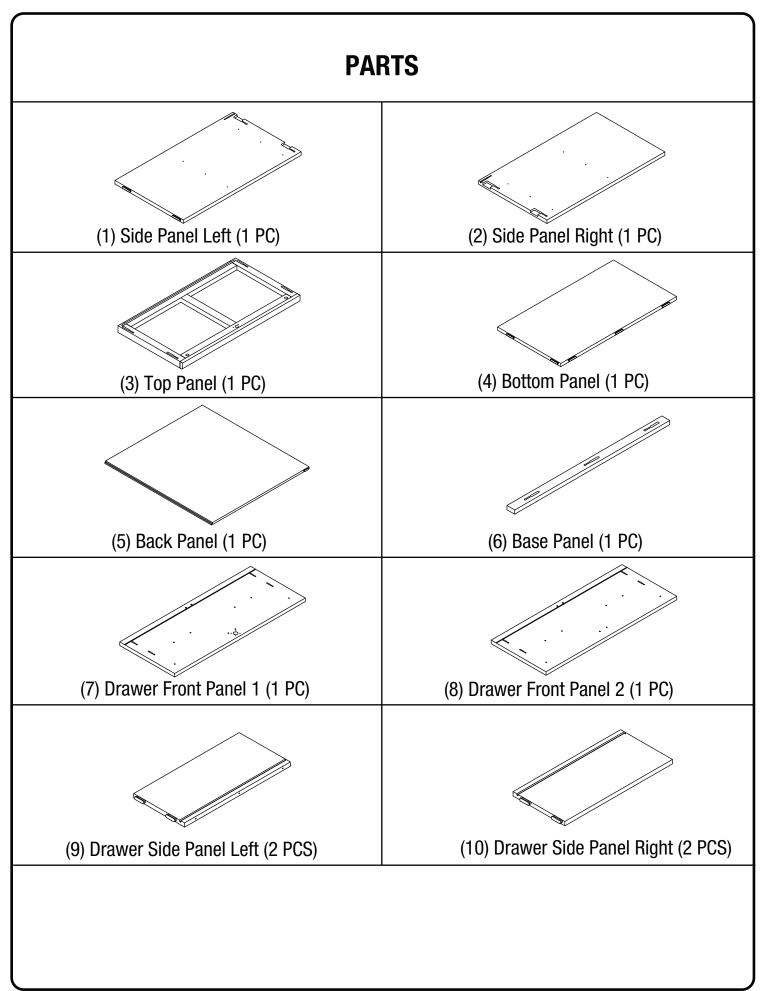

| DRAWING                                                                          | DESCRIPTION         | SIZE        | QUANTIT |
|----------------------------------------------------------------------------------|---------------------|-------------|---------|
| ammo                                                                             | Lock Dowel Fastener | N/A         | 16 PCS  |
|                                                                                  | Handle              | N/A         | 4 PCS   |
|                                                                                  | Screw Truss Head    | M4 X 22     | 8 PCS   |
|                                                                                  | Leg Stud            | N/A         | 4 PCS   |
|                                                                                  | Metal Rod           | N/A         | 8 PCS   |
|                                                                                  | Metal Runner        | 14"         | 2 SETS  |
| <b>™</b> (%)                                                                     | Screw               | M4 X 12     | 26 PCS  |
|                                                                                  | L-Bracket           | N/A         | 1 PC    |
| <uuuu(®)< td=""><td>Screw</td><td>M3 X 20</td><td>4 PCS</td></uuuu(®)<>          | Screw               | M3 X 20     | 4 PCS   |
| 0                                                                                | Lock                | N/A         | 1 SET   |
|                                                                                  | Lock Spacer         | N/A         | 1 PC    |
| <am())< td=""><td>Screw Pan Head</td><td>3.5 X 12</td><td>1 PC</td></am())<>     | Screw Pan Head      | 3.5 X 12    | 1 PC    |
| <ammunum(8)< td=""><td>Screw</td><td>#6 X 1-1/2"</td><td>1 PC</td></ammunum(8)<> | Screw               | #6 X 1-1/2" | 1 PC    |
| CALLO                                                                            | Wall Plug           | N/A         | 1 PC    |
|                                                                                  | Safety Strap        | N/A         | 1 PC    |
|                                                                                  | TOOL REQUIRED       |             |         |
|                                                                                  | Hammer              |             |         |
|                                                                                  | Screw Driver        |             |         |