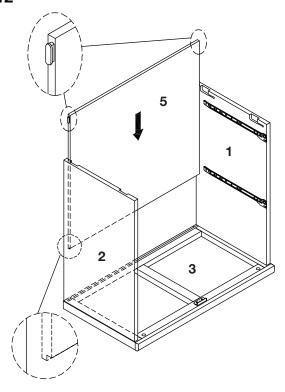

| TOOL REQUIRED       |             |         |
|                                                                                  | Hammer              |             |         |
|                                                                                  | Screw Driver        |             |         |







**ASSEMBLY INSTRUCTIONS** 

CAUTION: THIS ITEM IS MADE OF LAMINATED PARTICLE BOARD AND MEDIUM DENSITY FIBRE BOARD TO BE ASSEMBLED ON A DRY, SOFT, SMOOTH AND CLEAN SURFACE. DO NOT USE DETERGENT OR CHEMICALS. AVOID DAMP AREAS AND DIRECT SUNLIGHT.

STEP 1



STEP 2



STEP 3



STEP 4





**ASSEMBLY INSTRUCTIONS** 

#### STEP 5





#### STEP 7



#### STEP 8





**ASSEMBLY INSTRUCTIONS** 

STEP 9



**STEP 10** 



**STEP 11** 



**STEP 12** 





**ASSEMBLY INSTRUCTIONS** 

**STEP 13** 



**STEP 14** 



**STEP 15** 



**STEP 16** 





**ASSEMBLY INSTRUCTIONS** 

#### **STEP 17**



#### **STEP 18**