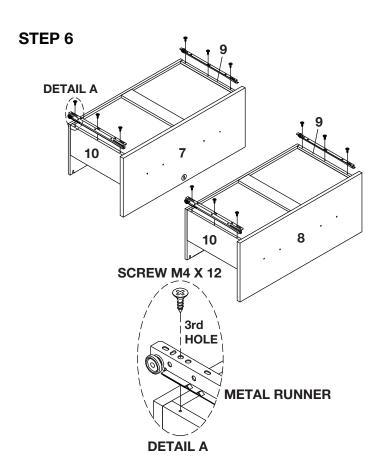

| Safety Strap        | N/A         | 1 PC    |
|                                                                                  | TOOL REQUIRED       |             |         |
|                                                                                  | Hammer              |             |         |
|                                                                                  | Screw Driver        |             |         |







**ASSEMBLY INSTRUCTIONS** 

CAUTION: THIS ITEM IS MADE OF LAMINATED PARTICLE BOARD AND MEDIUM DENSITY FIBRE BOARD TO BE ASSEMBLED ON A DRY, SOFT, SMOOTH AND CLEAN SURFACE. DO NOT USE DETERGENT OR CHEMICALS. AVOID DAMP AREAS AND DIRECT SUNLIGHT.

STEP 1



STEP 2



STEP 3



STEP 4





**ASSEMBLY INSTRUCTIONS** 

#### STEP 5





#### STEP 7



#### STEP 8





**ASSEMBLY INSTRUCTIONS** 

STEP 9



**STEP 10** 



**STEP 11** 



**STEP 12** 





**ASSEMBLY INSTRUCTIONS** 

**STEP 13** 



**STEP 14** 



**STEP 15** 



**STEP 16** 





**ASSEMBLY INSTRUCTIONS** 

#### **STEP 17**



#### **STEP 18**