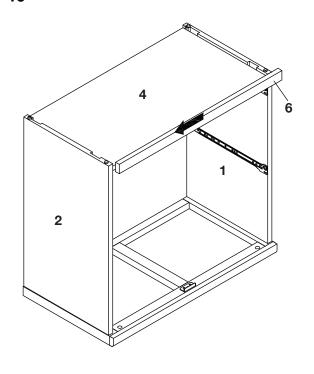

| Hammer              |             |         |
|                                                                                  | Screw Driver        |             |         |







**ASSEMBLY INSTRUCTIONS** 

CAUTION: THIS ITEM IS MADE OF LAMINATED PARTICLE BOARD AND MEDIUM DENSITY FIBRE BOARD TO BE ASSEMBLED ON A DRY, SOFT, SMOOTH AND CLEAN SURFACE. DO NOT USE DETERGENT OR CHEMICALS. AVOID DAMP AREAS AND DIRECT SUNLIGHT.

STEP 1



STEP 2



STEP 3



STEP 4





**ASSEMBLY INSTRUCTIONS** 

#### STEP 5





#### STEP 7



#### STEP 8





**ASSEMBLY INSTRUCTIONS** 

STEP 9



**STEP 10** 



**STEP 11** 



**STEP 12** 





**ASSEMBLY INSTRUCTIONS** 

**STEP 13** 



**STEP 14** 



**STEP 15** 



**STEP 16** 





**ASSEMBLY INSTRUCTIONS** 

#### **STEP 17**



#### **STEP 18**