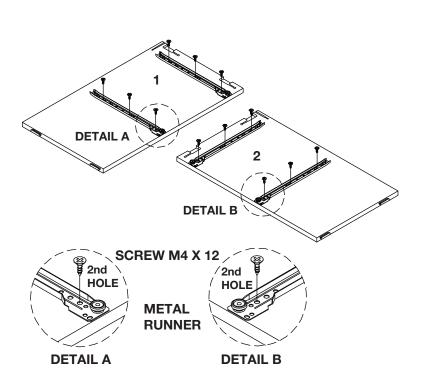

| TOOL REQUIRED       |             |         |
|                                                                                  | Hammer              |             |         |
|                                                                                  | Screw Driver        |             |         |







**ASSEMBLY INSTRUCTIONS** 

CAUTION: THIS ITEM IS MADE OF LAMINATED PARTICLE BOARD AND MEDIUM DENSITY FIBRE BOARD TO BE ASSEMBLED ON A DRY, SOFT, SMOOTH AND CLEAN SURFACE. DO NOT USE DETERGENT OR CHEMICALS. AVOID DAMP AREAS AND DIRECT SUNLIGHT.

STEP 1



STEP 2



STEP 3



STEP 4





**ASSEMBLY INSTRUCTIONS** 

#### STEP 5





#### STEP 7



#### STEP 8





**ASSEMBLY INSTRUCTIONS** 

STEP 9



**STEP 10** 



**STEP 11** 



**STEP 12** 





**ASSEMBLY INSTRUCTIONS** 

**STEP 13** 



**STEP 14** 



**STEP 15** 



**STEP 16** 





**ASSEMBLY INSTRUCTIONS** 

#### **STEP 17**



#### **STEP 18**