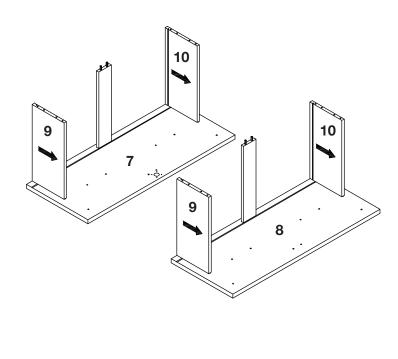

|
|                                                                                  | Safety Strap        | N/A         | 1 PC    |
|                                                                                  | TOOL REQUIRED       |             |         |
|                                                                                  | Hammer              |             |         |
|                                                                                  | Screw Driver        |             |         |







**ASSEMBLY INSTRUCTIONS** 

CAUTION: THIS ITEM IS MADE OF LAMINATED PARTICLE BOARD AND MEDIUM DENSITY FIBRE BOARD TO BE ASSEMBLED ON A DRY, SOFT, SMOOTH AND CLEAN SURFACE. DO NOT USE DETERGENT OR CHEMICALS. AVOID DAMP AREAS AND DIRECT SUNLIGHT.

STEP 1



STEP 2



STEP 3



STEP 4





**ASSEMBLY INSTRUCTIONS** 

#### STEP 5





#### STEP 7



#### STEP 8





**ASSEMBLY INSTRUCTIONS** 

STEP 9



**STEP 10** 



**STEP 11** 



**STEP 12** 





**ASSEMBLY INSTRUCTIONS** 

**STEP 13** 



**STEP 14** 



**STEP 15** 



**STEP 16** 





**ASSEMBLY INSTRUCTIONS** 

#### **STEP 17**



#### **STEP 18**