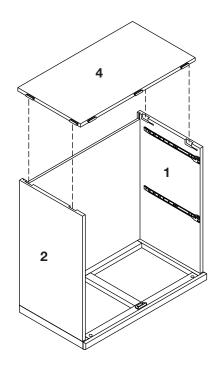

RED       |             |         |
|                                                                                  | Hammer              |             |         |
|                                                                                  | Screw Driver        |             |         |







**ASSEMBLY INSTRUCTIONS** 

CAUTION: THIS ITEM IS MADE OF LAMINATED PARTICLE BOARD AND MEDIUM DENSITY FIBRE BOARD TO BE ASSEMBLED ON A DRY, SOFT, SMOOTH AND CLEAN SURFACE. DO NOT USE DETERGENT OR CHEMICALS. AVOID DAMP AREAS AND DIRECT SUNLIGHT.

STEP 1



STEP 2



STEP 3



STEP 4





**ASSEMBLY INSTRUCTIONS** 

#### STEP 5





#### STEP 7



#### STEP 8





**ASSEMBLY INSTRUCTIONS** 

STEP 9



**STEP 10** 



**STEP 11** 



**STEP 12** 





**ASSEMBLY INSTRUCTIONS** 

**STEP 13** 



**STEP 14** 



**STEP 15** 



**STEP 16** 





**ASSEMBLY INSTRUCTIONS** 

#### **STEP 17**



#### **STEP 18**