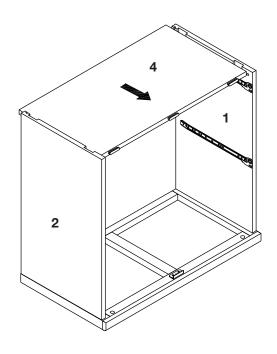

|         |
|                                                                                  | Hammer              |             |         |
|                                                                                  | Screw Driver        |             |         |







**ASSEMBLY INSTRUCTIONS** 

CAUTION: THIS ITEM IS MADE OF LAMINATED PARTICLE BOARD AND MEDIUM DENSITY FIBRE BOARD TO BE ASSEMBLED ON A DRY, SOFT, SMOOTH AND CLEAN SURFACE. DO NOT USE DETERGENT OR CHEMICALS. AVOID DAMP AREAS AND DIRECT SUNLIGHT.

STEP 1



STEP 2



STEP 3



STEP 4





**ASSEMBLY INSTRUCTIONS** 

#### STEP 5





#### STEP 7



#### STEP 8





**ASSEMBLY INSTRUCTIONS** 

STEP 9



**STEP 10** 



**STEP 11** 



**STEP 12** 





**ASSEMBLY INSTRUCTIONS** 

**STEP 13** 



**STEP 14** 



**STEP 15** 



**STEP 16** 





**ASSEMBLY INSTRUCTIONS** 

#### **STEP 17**



#### **STEP 18**