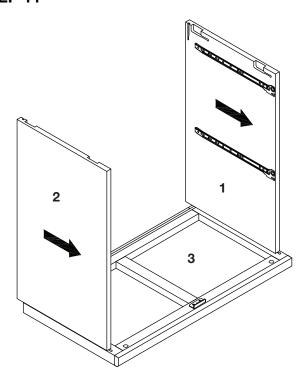

| TOOL REQUIRED       |             |         |
|                                                                                  | Hammer              |             |         |
|                                                                                  | Screw Driver        |             |         |







**ASSEMBLY INSTRUCTIONS** 

CAUTION: THIS ITEM IS MADE OF LAMINATED PARTICLE BOARD AND MEDIUM DENSITY FIBRE BOARD TO BE ASSEMBLED ON A DRY, SOFT, SMOOTH AND CLEAN SURFACE. DO NOT USE DETERGENT OR CHEMICALS. AVOID DAMP AREAS AND DIRECT SUNLIGHT.

STEP 1



STEP 2



STEP 3



STEP 4





**ASSEMBLY INSTRUCTIONS** 

#### STEP 5





#### STEP 7



#### STEP 8





**ASSEMBLY INSTRUCTIONS** 

STEP 9



**STEP 10** 



**STEP 11** 



**STEP 12** 





**ASSEMBLY INSTRUCTIONS** 

**STEP 13** 



**STEP 14** 



**STEP 15** 



**STEP 16** 





**ASSEMBLY INSTRUCTIONS** 

#### **STEP 17**



#### **STEP 18**