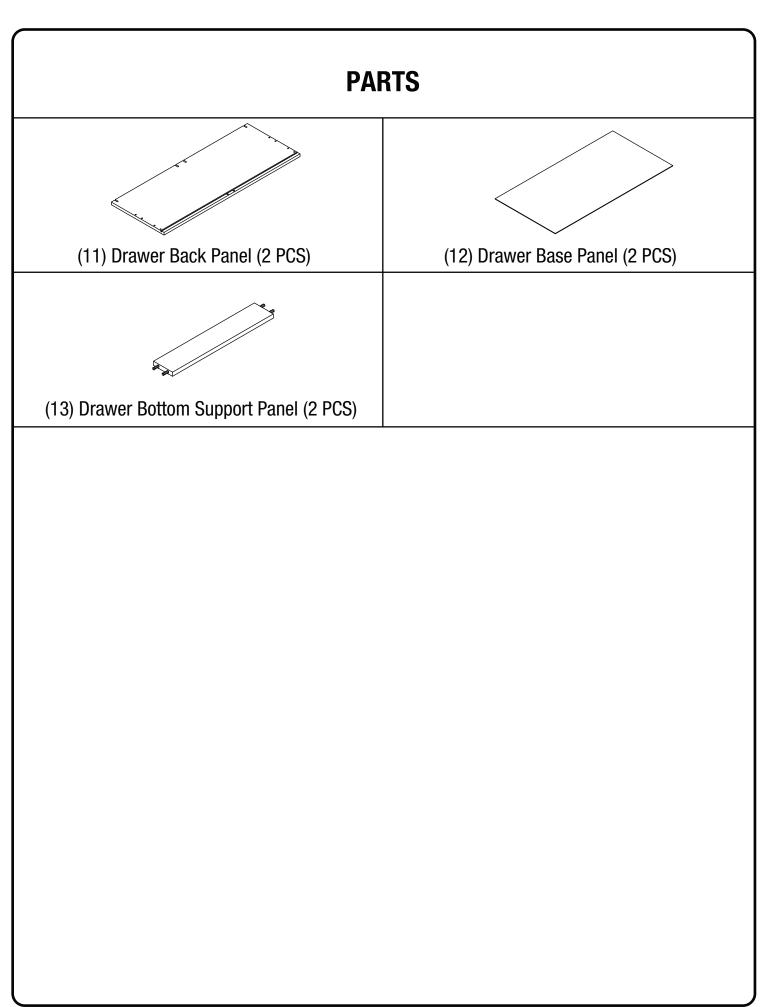

| DRAWING                                                                          | DESCRIPTION         | SIZE        | QUANTIT |
|----------------------------------------------------------------------------------|---------------------|-------------|---------|
| ammo                                                                             | Lock Dowel Fastener | N/A         | 16 PCS  |
|                                                                                  | Handle              | N/A         | 4 PCS   |
|                                                                                  | Screw Truss Head    | M4 X 22     | 8 PCS   |
|                                                                                  | Leg Stud            | N/A         | 4 PCS   |
|                                                                                  | Metal Rod           | N/A         | 8 PCS   |
|                                                                                  | Metal Runner        | 14"         | 2 SETS  |
| <b>™</b> (%)                                                                     | Screw               | M4 X 12     | 26 PCS  |
|                                                                                  | L-Bracket           | N/A         | 1 PC    |
| <uuuu(®)< td=""><td>Screw</td><td>M3 X 20</td><td>4 PCS</td></uuuu(®)<>          | Screw               | M3 X 20     | 4 PCS   |
| 0                                                                                | Lock                | N/A         | 1 SET   |
|                                                                                  | Lock Spacer         | N/A         | 1 PC    |
| <am())< td=""><td>Screw Pan Head</td><td>3.5 X 12</td><td>1 PC</td></am())<>     | Screw Pan Head      | 3.5 X 12    | 1 PC    |
| <ammunum(8)< td=""><td>Screw</td><td>#6 X 1-1/2"</td><td>1 PC</td></ammunum(8)<> | Screw               | #6 X 1-1/2" | 1 PC    |
| CALLO                                                                            | Wall Plug           | N/A         | 1 PC    |
|                                                                                  | Safety Strap        | N/A         | 1 PC    |
|                                                                                  | TOOL REQUIRED       |             |         |
|                                                                                  | Hammer              |             |         |
|                                                                                  | Screw Driver        |             |         |