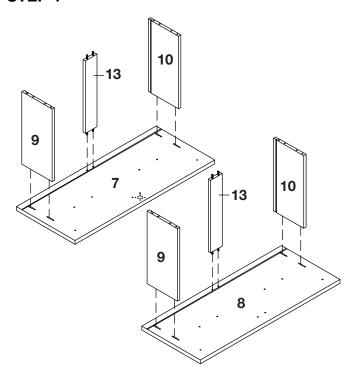

| 1 PC    |
|                                                                                  | Safety Strap        | N/A         | 1 PC    |
|                                                                                  | TOOL REQUIRED       |             |         |
|                                                                                  | Hammer              |             |         |
|                                                                                  | Screw Driver        |             |         |







**ASSEMBLY INSTRUCTIONS** 

CAUTION: THIS ITEM IS MADE OF LAMINATED PARTICLE BOARD AND MEDIUM DENSITY FIBRE BOARD TO BE ASSEMBLED ON A DRY, SOFT, SMOOTH AND CLEAN SURFACE. DO NOT USE DETERGENT OR CHEMICALS. AVOID DAMP AREAS AND DIRECT SUNLIGHT.

STEP 1



STEP 2



STEP 3



STEP 4





**ASSEMBLY INSTRUCTIONS** 

#### STEP 5





#### STEP 7



#### STEP 8





**ASSEMBLY INSTRUCTIONS** 

STEP 9



**STEP 10** 



**STEP 11** 



**STEP 12** 





**ASSEMBLY INSTRUCTIONS** 

**STEP 13** 



**STEP 14** 



**STEP 15** 



**STEP 16** 





**ASSEMBLY INSTRUCTIONS** 

#### **STEP 17**



#### **STEP 18**