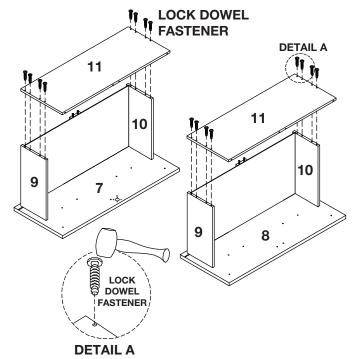

| Safety Strap        | N/A         | 1 PC    |
|                                                                                  | TOOL REQUIRED       |             |         |
|                                                                                  | Hammer              |             |         |
|                                                                                  | Screw Driver        |             |         |







**ASSEMBLY INSTRUCTIONS** 

CAUTION: THIS ITEM IS MADE OF LAMINATED PARTICLE BOARD AND MEDIUM DENSITY FIBRE BOARD TO BE ASSEMBLED ON A DRY, SOFT, SMOOTH AND CLEAN SURFACE. DO NOT USE DETERGENT OR CHEMICALS. AVOID DAMP AREAS AND DIRECT SUNLIGHT.

STEP 1



STEP 2



STEP 3



STEP 4





**ASSEMBLY INSTRUCTIONS** 

#### STEP 5





#### STEP 7



#### STEP 8





**ASSEMBLY INSTRUCTIONS** 

STEP 9



**STEP 10** 



**STEP 11** 



**STEP 12** 





**ASSEMBLY INSTRUCTIONS** 

**STEP 13** 



**STEP 14** 



**STEP 15** 



**STEP 16** 





**ASSEMBLY INSTRUCTIONS** 

#### **STEP 17**



#### **STEP 18**