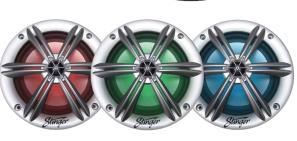

## SEASRGB

 Black: SKU: SEA65RGBB
 UPC: 609098829274

 White: SKU: SEA65RGBW
 UPC: 609098829281

 Silver: SKU: SEA65RGBS
 UPC: 609098826266

UV TESTED Exceeds industry standards for years of durability SALT & FOG TESTED Battle the harshest elements PRECISION NON-CORROSIVE TERMINALS Create a solid connection in any environment

Color examples, sold in pairs