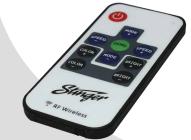

- 6.5" 4-Ohm two-way speaker system
- RGB Fully adjustable full spectrum LED lighting
- Includes RF wireless controller (up to 12 pairs)
- Element resistant, marine grade construction
- > 75W RMS / 150W Peak power handling
- Poly carbon cone with resin coated cloth surround
- Oversized 1" KSV voice coil
- Includes sealing gaskets & installation hardware
- Pie dome tweeter
- Built-in crossover
- UV treated molded polymer with integrated grills
- Splash resistant sealed motors