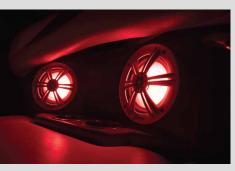

## **MARINE-GRADE COAXIAL RGB SPEAKERS**

Extreme audio with RGB lighting for your marine vehicle. Powerful sounding 2-way Coaxial with wireless remote controlled lighting. Extreme durability built to withstand harsh powersports applications and beyond.

- 6.5" 4-Ohm two-way speaker system
- RGB Fully adjustable full spectrum LED lighting
- Includes RF wireless controller (up to 12 pairs)
- Element resistant, marine grade construction
- > 75W RMS / 150W Peak power handling
- Poly carbon cone with resin coated cloth surround
- Oversized 1" KSV voice coil
- Includes sealing gaskets & installation hardware
- Pie dome tweeter
- Built-in crossover
- UV treated molded polymer with integrated grills
- Splash resistant sealed motors