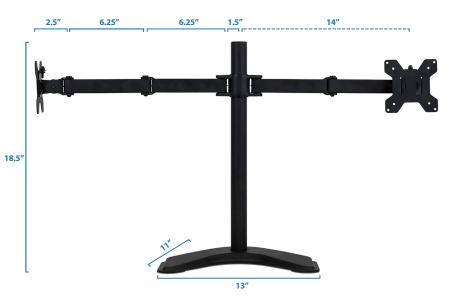

## **SPECIFICATIONS**

## **DUAL MONITOR STAND**

| Screen Size:     | 19"-27"                 |
|------------------|-------------------------|
| Weight Capacity: | 22lbs per monitor       |
| Tilt:            | ±80°                    |
| Swivel:          | ±180°                   |
| Screen Rotation: | ±180°                   |
| VESA:            | 75x75mm, 100x100mm      |
| Base:            | Freestanding or Grommet |
|                  |                         |