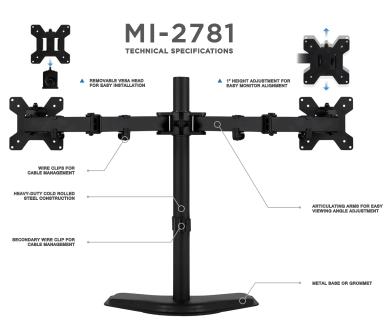

A BETTER VIEWING EXPERIENCE. Tilt, swivel, rotate, raise or lower.

**EASY INSTALLATION.** All hardware included.

PREMIUM QUALITY. Built to last.

MI-2781

- Quick-disconnect VESA head allows easy removal of monitors
- Cable management clips on the arms
- Align Your Monitors with Ease
- Fluid Viewing Angle Adjustment
- Landscape or Portrait Orientation
- Heavy Duty Steel