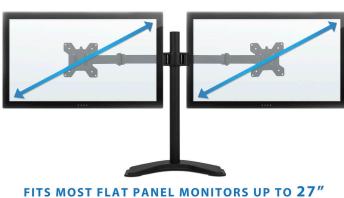

## **DUAL MONITOR STAND**

| Screen Size:     | 19"-27"                 |
|------------------|-------------------------|
| Weight Capacity: | 22lbs per monitor       |
| Tilt:            | ±80°                    |
| Swivel:          | ±180°                   |
| Screen Rotation: | ±180°                   |
| VESA:            | 75x75mm, 100x100mm      |
| Base:            | Freestanding or Grommet |
|                  |                         |