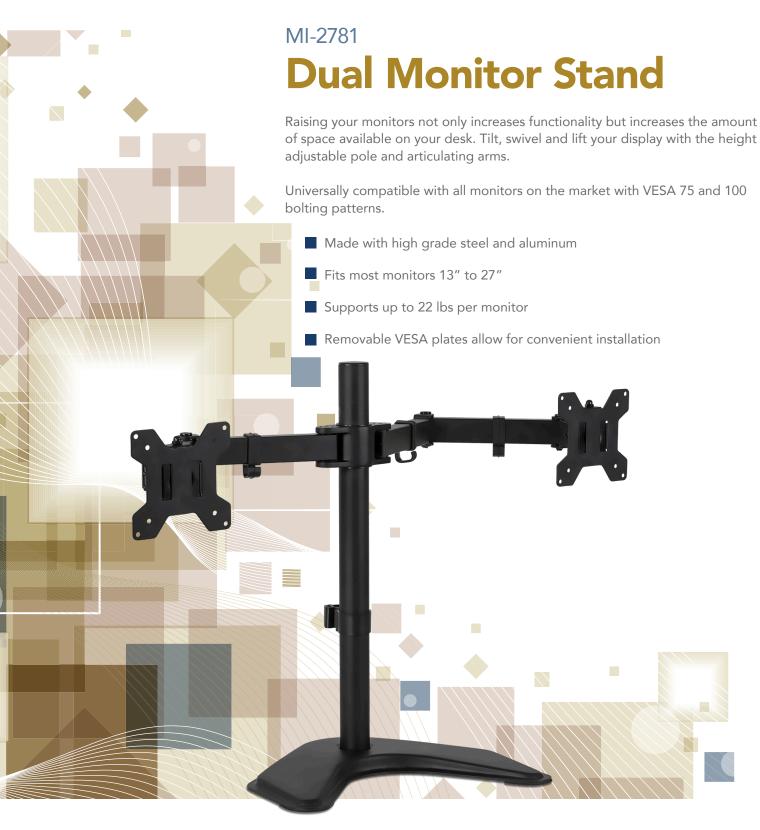

A BETTER VIEWING EXPERIENCE. Tilt, swivel, rotate, raise or lower.

**EASY INSTALLATION.** All hardware included.

PREMIUM QUALITY. Built to last.

MI-2781

## **Dual Monitor Stand**





## **SPECIFICATIONS**

## **DUAL MONITOR STAND**

| Screen Size:     | 19"-27"                 |
|------------------|-------------------------|
| Weight Capacity: | 22lbs per monitor       |
| Tilt:            | ±80°                    |
| Swivel:          | ±180°                   |
| Screen Rotation: | ±180°                   |
| VESA:            | 75x75mm, 100x100mm      |
| Base:            | Freestanding or Grommet |
|                  |                         |

- Quick-disconnect VESA head allows easy removal of monitors
- Cable management clips on the arms
- Align Your Monitors with Ease
- Flui