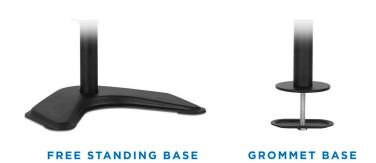

## **DUAL MONITOR STAND**

| Screen Size:     | 19"-27"                 |
|------------------|-------------------------|
| Weight Capacity: | 22lbs per monitor       |
| Tilt:            | ±80°                    |
| Swivel:          | ±180°                   |
| Screen Rotation: | ±180°                   |
| VESA:            | 75x75mm, 100x100mm      |
| Base:            | Freestanding or Grommet |
|                  |                         |