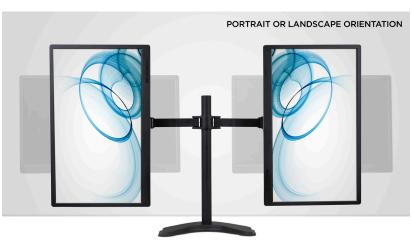

- Quick-disconnect VESA head allows easy removal of monitors
- Cable management clips on the arms
- Align Your Monitors with Ease
- Fluid Viewing Angle Adjustment
- Landscape or Portrait Orientation
- Heavy Duty Steel