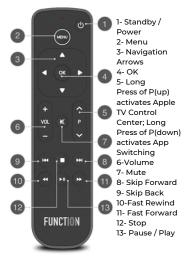

#### Button Remote for Apple TV Bluetooth Edition Quick Set-Up Guide

The Button Remote for Apple TV Bluetooth Edition Is a hybrid Infrared and Bluetooth Remote. If you have a line of sight with your Apple TV it will connect out of the box.

#### Pairing Bluetooth Button Remote with your Apple TV

1 - Go to Settings App on your Apple TV. If you do not have a line of sight with your Apple TV, use your existing Siri Remote or iPhone Remote App to navigate to the Apple TV.

2 - In Settings, select Remotes and Devices.

3 - Select Bluetooth In the Remotes and Devices.

4 - Press the OK and MUTE Buttons at the same time for 5 seconds on your Button Remote. This makes the Button Remote a discoverable Bluetooth device on your Apple TV.

5 - Select FUNCTION101 RC located under OTHER DEVICES.

6 - A Bluetooth Pairing Request will appear on your screen and display "FUNCTION101 RC would like to pair with your Apple TV."

7 - Select Pair.

8 - Congratulations! Your Button Remote Is now connected by Bluetooth to control your Apple TV.

#### Programming the Volume, Mute, and Power of your TV with the Button Remote

#### Set-Up Mode on the Button Remote

1- Enter Set-Up Mode on your Button Remote by pressing the Menu and OK buttons at the same time for 3 seconds.

2 - The LED at the top of the remote becomes solid red. The Button Remote Is now in Set Up Mode.

Note If you have a Samsung TV, the volume, mute, and power are programmed out of the box.

<u>Programming, the TV Volume, Mute, and Power</u> 1 - HINT: In Set-Up Mode, look for the volume indicator to display on your TV during setup. This means your Button Remote has found your TV brand and they are communicating.

2 - For TV models other than Samsung, press the P-UP Button every 2-3 seconds until the volume indicator appears on your TV screen. The P-UP Button scans for the top 20 TV brands.

3 - If your volume indicator does not appear using the P-UP Button, press the P-DOWN Button every 2-3 seconds until the TV's volume indicator appears on your screen. This scans over 100 additional TV brands.

4 - When your device volume displays on your screen, test the volume up and down on the left side of the Button Remote to make it works properly, then press the OK Button.

5- Congratulations! Your Button Remote is now ready to control the volume, mute, and power of your TV!

#### Programming the Volume, Mute, and Power of your soundbar or receiver with the Button Remote

1 - Enter Set Up Mode on your Button Remote by pressing the Menu and OK buttons at the same time for 3 seconds.

2 - The LED at the top of the remote becomes solid red.

3 - When programming your soundbar/receiver volume, mute, and power, look for the volume indicator to appear on the receiver/soundbar display screen or LED during setup. This means your Button Remote and your audio device are communicating.

### Programming the soundbar/receiver

 Press the UP Navigation Arrow (located above the OK Button) every 2-3 seconds until the volume indicator appears on your device display screen. The UP Button scans for the top 20 Audio brands.

3 - If your volume indicator does not appear, press the DOWN Navigation Arrow Button every 2-3 seconds until the volume indicator appears on your device display. This scans over 100 additional audio brands.

4 - Once your device volume displays on your device screen, test the volume up and down to make it works properly, then press the **OK Button** on your Button Remote for Apple TV.

5- Congratulations! Your Button Remote is now ready to control the volume, mute, and power of your receiver/soundbar.