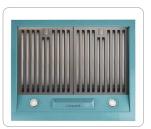

## 24" RANGE HOOD

The 24" Classic Retro by Unique range hood transports you back to the 50's with its iconic retro design and chrome finished accents. The perfect accompaniment for the 24" Classic Retro by Unique range.

Two powerful motors provide varied ventilation based on your needs. Simple effortless controls, two LED lights, stylishly designed and available in an array of eye-popping colours to choose from.

**Create a Unique Classic Retro kitchen!** 

## **FEATURES**

- Easy to use controls allow for fan speed and light operation
- Powerful three-speed fan up to 500 CFM
- Steel construction
- Dishwasher safe stainless-steel baffle filters x 2
- Two 1.5W LED task lights

Easy to use controls

Two LED lights and three dishwashersafe stainless-steel baffle filters x 2

The perfect match for the Classic Retro by Unique 24" range and fridges