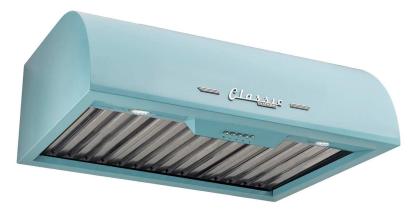

## **FEATURES**

- Easy to use controls allow for fan speed and light operation
- Powerful three-speed fan up to 500 CFM
- Steel construction
- Dishwasher safe stainless-steel baffle filters x 2
- Two 1.5W LED task lights

Easy to use controls

Two LED lights and three dishwashersafe stainless-steel baffle filters x 2

The perfect match for the Classic Retro by Unique 24" range and fridges