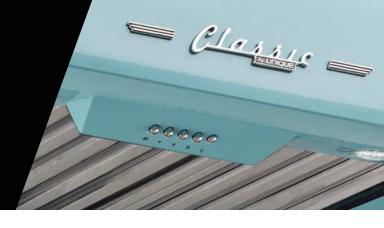

## CLASSIC RETRO BY UNIQUE

## 24" RANGE HOOD

The 24" Classic Retro by Unique range hood transports you back to the 50's with its iconic retro design and chrome finished accents. The perfect accompaniment for the 24" Classic Retro by Unique range.

Two powerful motors provide varied ventilation based on your needs. Simple effortless controls, two LED lights, stylishly designed and available in an array of eye-popping colours to choose from.

**Create a Unique Classic Retro kitchen!** 