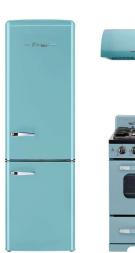

## 24" RANGE HOOD

The 24" Classic Retro by Unique range hood transports you back to the 50's with its iconic retro design and chrome finished accents. The perfect accompaniment for the 24" Classic Retro by Unique range.

Two powerful motors provide varied ventilation based on your needs. Simple effortless controls, two LED lights, stylishly designed and available in an array of eye-popping colours to choose from.

**Create a Unique Classic Retro kitchen!** 

Easy to use controls

Two LED lights and three dishwashersafe stainless-steel baffle filters x 2

The perfect match for the Classic Retro by Unique 24" range and fridges