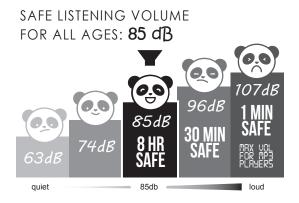

## ABOUT OUR VOLUME-LIMITING TECHNOLOGY

Regular headphones and earphones can easily exceed safe listening volumes by as much as 30% when used with portable audio devices, and may cause permanent hearing damage with lengthy or repeated exposure. KidJamz headphones utilize an integrated volume limiter to maintain the sound pressure level (SPL) at 85dB\* as recommended by most medical organizations, protecting young ears and helping create lifelong good listening habits.

\* 85dB limit is based on an industry-standard 1mW audio output of a typical portable audio device