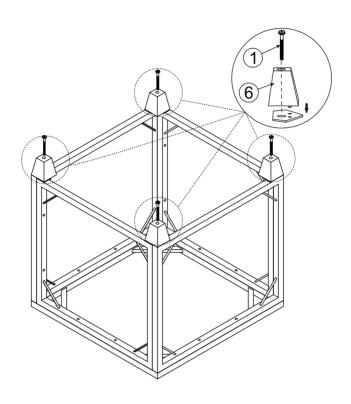

aced in use, to avoid moving the product unnecessarily once assembled.
- riangle Always place the product on a flat, steady and stable surface.
- ⚠ Keep all small parts and packaging materials for this product away from babies and children as they potentially pose a serious choking hazard.

## Chair x2



# Table x1





of armchair

A x 2



Right side frame Left side frame of armchair

B x 2



Back frame of armchair

C x 2



Seat frame of armchair

D x 2



Side frame of armchair

Ex2



Seat cushion of armchair

Fx2



Back cushion of armchair

G x 2



Tabletop frame

H x 1



Side frame of tabe

I x 2





Side frame of tabe

Glass tabletop

K x 2

L x 1







M6 x 55 ①x 12











M6 x16x1

(4)x 42

Allen key

⑤x 2

⑥x 12

#### Armchair x2













## Table x1

























## Return / Damage Claim Instructions

#### ⚠ DO NOT discard the box / original packaging.

In case a return is required, the item must be returned in original box. Without this your return will not be accepted.

#### 

A photo of the markings (text) on the side of the box is required in case a part is needed for replacement. This helps our staff identify your product number to ensure you receive the correct parts.

#### 

A photo of the damage is always required to file a claim and get your replacement or refund processed quickly. Please make sure you have the box even if it is damaged.

#### riangle Send us an email with the images requested.

Email us directly from marketplace where your item was purchased with the attached images and a description of your claim.



USA offi