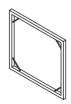

H x 1

Side frame of tabe

I x 2

Side frame of tabe

Glass tabletop

K x 2

L x 1

M6 x 55 ①x 12

M6 x16x1

(4)x 42

Allen key

⑤x 2

⑥x 12