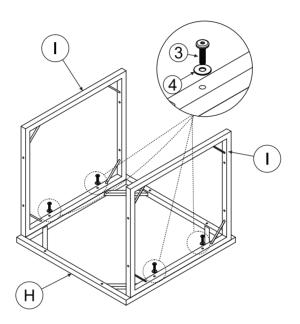

H x 1

Side frame of tabe

I x 2

Side frame of tabe

Glass tabletop

K x 2

L x 1

M6 x 55 ①x 12

M6 x16x1

(4)x 42

Allen key

⑤x 2

⑥x 12

## Table x1