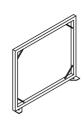

H x 1

Side frame of tabe

I x 2

Side frame of tabe

Glass tabletop

K x 2

L x 1

M6 x 55 ①x 12

M6 x16x1

(4)x 42

Allen key

⑤x 2

⑥x 12