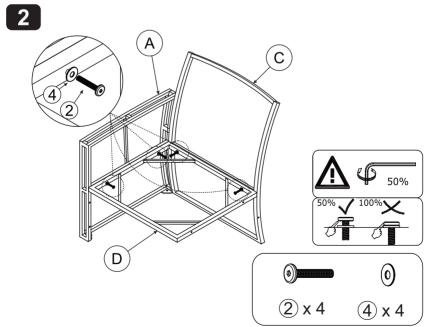

## Chair x2

# Table x1

of armchair

A x 2

Right side frame Left side frame of armchair

B x 2

Back frame of armchair

C x 2

Seat frame of armchair

D x 2

Side frame of armchair

Ex2

Seat cushion of armchair

Fx2

Back cushion of armchair

G x 2

Tabletop frame

H x 1

Side frame of tabe

I x 2

Side frame of tabe

Glass tabletop

K x 2

L x 1

M6 x 55 ①x 12

M6 x16x1

(4)x 42

Allen key

⑤x 2

⑥x 12