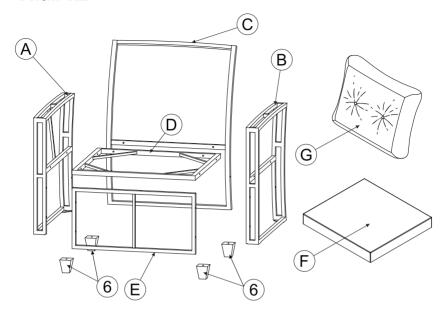

## Chair x2

# Table x1

of armchair

A x 2

Right side frame Left side frame of armchair

B x 2

Back frame of armchair

C x 2

Seat frame of armchair

D x 2

Side frame of armchair

Ex2

Seat cushion of armchair

Fx2

Back cushion of armchair

G x 2

Tabletop frame