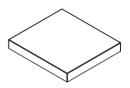

H x 1

Side frame of tabe

I x 2

Side frame of tabe

Glass tabletop

K x 2

L x 1

M6 x 55 ①x 12

M6 x16x1

(4)x 42

Allen key

⑤x 2

⑥x 12