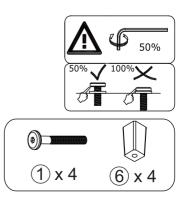

ed in use, to avoid moving the product unnecessarily once assembled.
- riangle Always place the product on a flat, steady and stable surface.
- ⚠ Keep all small parts and packaging materials for this product away from babies and children as they potentially pose a serious choking hazard.

## Chair x2



# Table x1





of armchair

A x 2



Right side frame Left side frame of armchair

B x 2



Back frame of armchair

C x 2



Seat frame of armchair

D x 2



Side frame of armchair

Ex2



Seat cushion of armchair

Fx2



Back cushion of armchair

G x 2



Tabletop frame

H x 1



Side frame of tabe

I x 2





Side frame of tabe

Glass tabletop

K x 2

L x 1







M6 x 55 ①x 12











M6 x16x1

(4)x 42

Allen key

⑤x 2

⑥x 12

#### Armchair x2













## Table x1

























## Return / Damage Claim Instructions

#### ⚠ DO NOT discard the box / original packaging.

In case a return is required, the item must be returned in original box. Without this your return will not be accepted.

#### 

A photo of the markings (text) on the side of the box is required in case a part is needed for replacement. This helps our staff identify your product number to ensure you receive the correct parts.

#### 

A photo of the damage is always required to file a claim and get your replacement or refund processed quickly. Please make sure you have the box even if it is damaged.

#### riangle Send us an email with the images requested.

Email us directly from marketplace where your item was purchased with the attached images and a description of your claim.



USA office