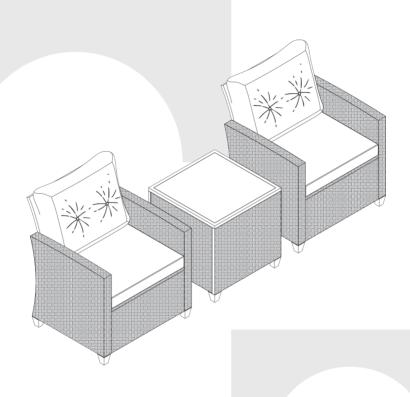

# 3-Piece Rattan Patio Furniture Set **HW72392**

THIS INSTRUCTION BOOKLET CONTAINS <u>IMPORTANT</u> SAFETY INFORMATION. PLEASE READ AND KEEP FOR FUTURE REFERENCE.