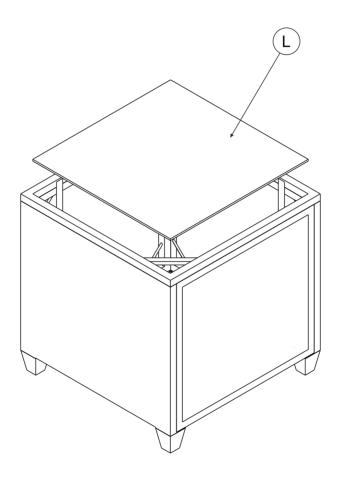

H x 1

Side frame of tabe

I x 2

Side frame of tabe

Glass tabletop

K x 2

L x 1

M6 x 55 ①x 12