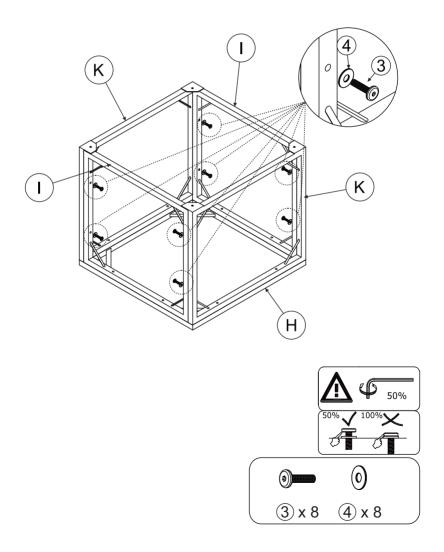

H x 1

Side frame of tabe

I x 2

Side frame of tabe

Glass tabletop

K x 2

L x 1

M6 x 55 ①x 12

M6 x16x1

(4)x 42

Allen key

⑤x 2

⑥x 12