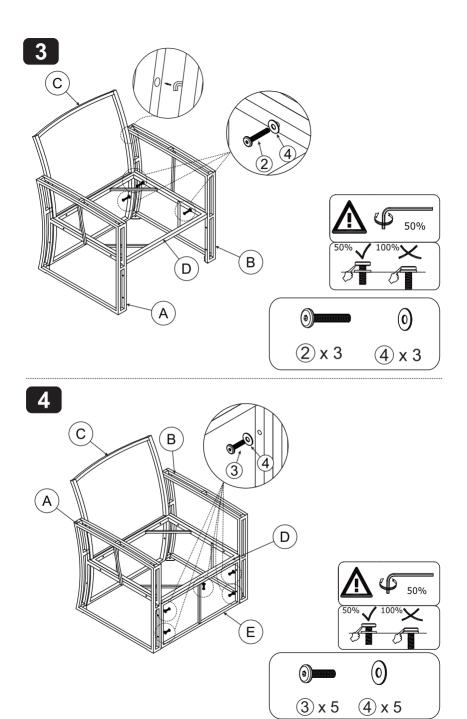

## Chair x2

# Table x1

of armchair

A x 2

Right side frame Left side frame of armchair

B x 2

Back frame of armchair

C x 2

Seat frame of armchair

D x 2

Side frame of armchair

Ex2

Seat cushion of armchair

Fx2

Back cushion of armchair

G x 2

Tabletop frame

H x 1

Side frame of tabe

I x 2

Side frame of tabe

Glass tabletop

K x 2

L x 1

M6 x 55 ①x 12

M6 x16x1

(4)x 42

Allen key

⑤x 2

⑥x 12