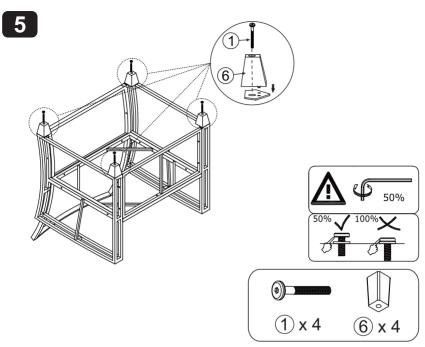

## Chair x2

# Table x1

of armchair

A x 2

Right side frame Left side frame of armchair

B x 2

Back frame of armchair

C x 2

Seat frame of armchair

D x 2

Side frame of armchair

Ex2

Seat cushion of armchair

Fx2

Back cushion of armchair

G x 2

Tabletop frame

H x 1

Side frame of tabe

I x 2

Side frame of tabe

Glass tabletop

K x 2

L x 1

M6 x 55 ①x 12

M6 x16x1

(4)x 42

Allen key

⑤x 2

⑥x 12