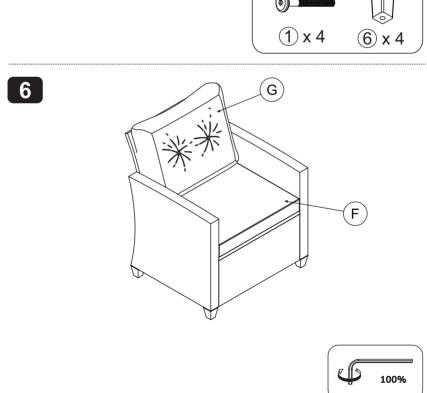

## Chair x2

# Table x1

of armchair

A x 2

Right side frame Left side frame of armchair

B x 2

Back frame of armchair

C x 2

Seat frame of armchair

D x 2

Side frame of armchair

Ex2

Seat cushion of armchair

Fx2

Back cushion of armchair

G x 2

Tabletop frame