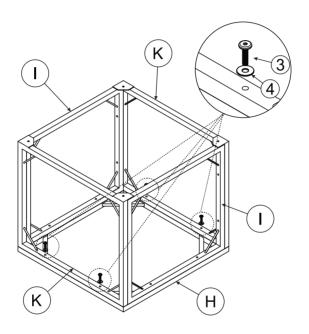

H x 1

Side frame of tabe

I x 2

Side frame of tabe

Glass tabletop

K x 2

L x 1

M6 x 55 ①x 12

M6 x16x1

(4)x 42

Allen key

⑤x 2

⑥x 12

## Table x1