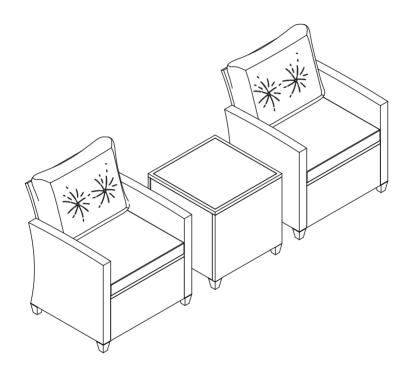

# 3-Piece Rattan Patio Furniture Set **HW72392**

THIS INSTRUCTION BOOKLET CONTAINS <u>IMPORTANT</u> SAFETY INFORMATION. PLEASE READ AND KEEP FOR FUTURE REFERENCE.

## Chair x2

# Table x1

of armchair

A x 2

Right side frame Left side frame of armchair

B x 2

Back frame of armchair

C x 2

Seat frame of armchair