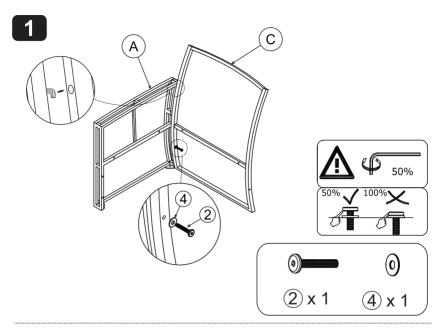

# Table x1

of armchair

A x 2

Right side frame Left side frame of armchair

B x 2

Back frame of armchair

C x 2

Seat frame of armchair

D x 2

Side frame of armchair

Ex2

Seat cushion of armchair

Fx2

Back cushion of armchair

G x 2

Tabletop frame

H x 1

Side frame of tabe

I x 2

Side frame of tabe

Glass tabletop

K x 2

L x 1

M6 x 55 ①x 12

M6 x16x1

(4)x 42

Allen key

⑤x 2

⑥x 12