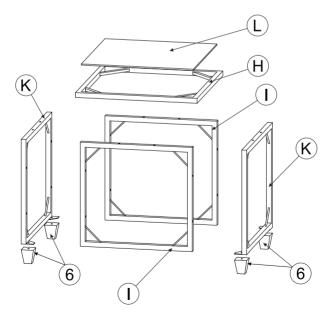

H x 1

Side frame of tabe

I x 2

Side frame of tabe

Glass tabletop

K x 2

L x 1

M6 x 55 ①x 12

M6 x16x1

(4)x 42

Allen key

⑤x 2

⑥x 12

## Table x1