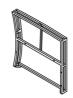

# Table x1

of armchair

A x 2

Right side frame Left side frame of armchair

B x 2

Back frame of armchair

C x 2

Seat frame of armchair

D x 2

Side frame of armchair

Ex2

Seat cushion of armchair

Fx2

Back cushion of armchair

G x 2

Tabletop frame