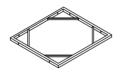

H x 1

Side frame of tabe

I x 2

Side frame of tabe

Glass tabletop

K x 2

L x 1

M6 x 55 ①x 12