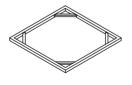

H x 1

Side frame of tabe

I x 2

Side frame of tabe

Glass tabletop

K x 2

L x 1

M6 x 55 ①x 12

M6 x16x1

(4)x 42

Allen key

⑤x 2

⑥x 12