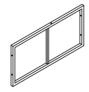

# Table x1

of armchair

A x 2

Right side frame Left side frame of armchair

B x 2

Back frame of armchair

C x 2

Seat frame of armchair

D x 2

Side frame of armchair

Ex2

Seat cushion of armchair

Fx2

Back cushion of armchair

G x 2

Tabletop frame