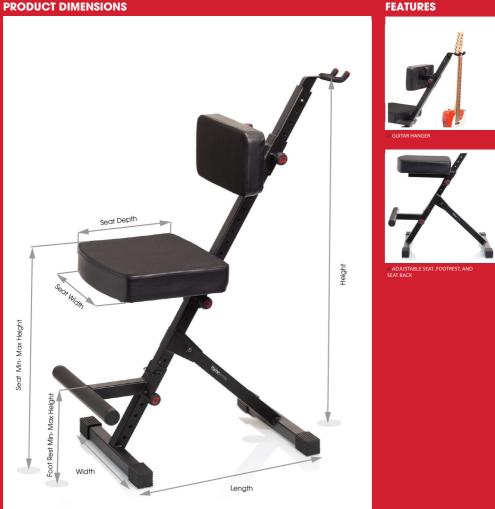

## **PRODUCT DIMENSIONS**

COPYRIGHT GATOR CO. - ALL RIGHTS RESERVED - 5/2019 - REV.A

| Sect Min- Max Height     21"- 30"     The HGM       Foot rest Min- Max Length     5.25"- 9.5"     Back Rest Min- Max Height 21"- 40"     MARRAM       Seat Overall (H x W x L)     3.75" x 15.75" x 13.25"     APPLIST     APPLIST       Material     Steel Tube     ORGOFOL     ORGOFOL     ORGOFOL       Product Weight     25 lbs     AT OUR     TO GATC |                           |                         |                                   |                        |  |
|-------------------------------------------------------------------------------------------------------------------------------------------------------------------------------------------------------------------------------------------------------------------------------------------------------------------------------------------------------------|---------------------------|-------------------------|-----------------------------------|------------------------|--|
| Seat Min- Max Height 21"- 30" WE BACK   Foot rest Min- Max Length 5.25"- 9.5" Back Rest Min- Max Height 21"- 40" WARRAW   Seat Overall (H x W x L) 3.75"x 15.75"x 13.25" APPLIE3 T   Material Steel Tube ORGRAM   Color/ Finish Black Powder-Coated PRODUCT   Product Weight 25 lbs TO GATC                                                                 | Overall (H x W x L)       | 42.25" x 18" x 32"      |                                   | GATORFRA               |  |
| Foot rest Min- Max Length 5.25°-9.5° Back Rest Min- Max Height 21°-40° IN MATER   Seat Overall (H x W x L) 3.75° x 15.75° x 13.25° APPLIEST APPLIEST   Material Steel Tube Color/ Finish Black Powder-Coated PRODUCT   Product Weight 25 lbs AT OUR TO GATC                                                                                                 | Seat Min- Max Height      | 21"-30"                 |                                   | WE BACK                |  |
| Material Steel Tube ORGANA   Color/ Finish Black Powder-Coated PRODUCT   Product Weight 25 lbs AT OUR                                                                                                                                                                                                                                                       | Foot rest Min- Max Length | 5.25" - 9.5"            | Back Rest Min- Max Height 21"-40" | WARRANTY<br>IN MATERIA |  |
| Material     Stell Tube     ORIGINAL       Color/ Finish     Black Powder-Coated     PRCDUCT       Product Weight     25 lbs     AT OUR                                                                                                                                                                                                                     | Seat Overall (H x W x L)  | 3.75" x 15.75" x 13.25" |                                   | APPLIES TO             |  |
| Color/ Finish     Black Powder-Coated     PRODUCT       Product Weight     25 lbs     AT OUR       TO GATC     TO GATC                                                                                                                                                                                                                                      | Material                  | Steel Tube              |                                   | ORIGINAL               |  |
| TO GAIC                                                                                                                                                                                                                                                                                                                                                     | Color/ Finish             | Black Powder-Coated     |                                   | PRODUCT,<br>PRODUCT    |  |
|                                                                                                                                                                                                                                                                                                                                                             | Product Weight            | 25 lbs                  |                                   | AT OUR D               |  |
|                                                                                                                                                                                                                                                                                                                                                             | Max Weight Capacity       | 250 lbs                 |                                   | EXCLUDES               |  |