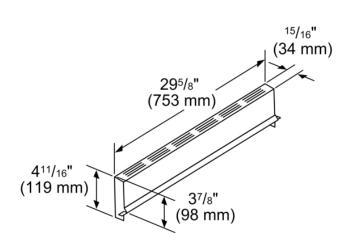

**Technical Specification** 

measurements in inches

Notes: All height, width and depth dimensions are shown in inches. \*Please refer to installation instructions prior to making cutout. BSH reserves the absolute and unrestricted right to change product materials and specifications, at any time, without notice. Consult the product's installation instructions for final dimensional data and other details. Applicable product warranty can be foundin a ccompanying product literature or you may contact your account manager for further details.