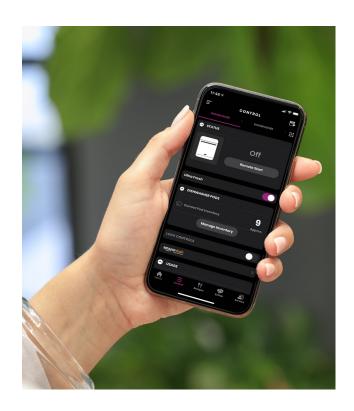

## Café connected appliances enable you to entertain effortlessly.

Stay connected to both your kitchen and your guests with a variety of WiFi-enabled Café dishwashers that utilize the SmartHQ™ app for sophisticated cleaning. By connecting your appliance to WiFi, you'll enjoy updates that expand your dishwashing options, so the experience will just keep getting better.

Download the SmartHQ<sup>™</sup> app to expand your dishwashing capabilities.

| Dishwashers                 | Download with a One-Time<br>WiFi Connection | Use with a Continuous<br>WiFi Connection |
|-----------------------------|---------------------------------------------|------------------------------------------|
|                             |                                             |                                          |
| Control remotely*           |                                             | •                                        |
| Monthly usage info          |                                             | •                                        |
| Dishwasher tips & tricks    | •                                           | •                                        |
| Cycle complete notification |                                             | •                                        |
| Low rinse aid notification* | •                                           | •                                        |
| Software Improvements       | •                                           | •                                        |
| Product registration        | •                                           | •                                        |