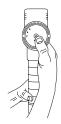

## Powering up

Turn your Hypervolt 2 ON by pressing the power/speed setting button. Hold for two seconds until the battery level indicator (LED band) illuminates, then release.