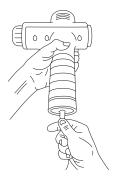

# Choosing head attachments

Choose desired head attachment and insert directly into the opening while pushing firmly.