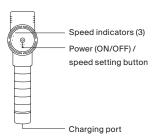

## Rear view

## Activating pressure sensor

Activate the pressure sensor by pressing the power/speed setting button once. Your Hypervolt 2 is now ready for use.

## Adjusting speeds

Choose your desired speed (1-3) by pressing the power/speed setting button once per speed. The white lights on the back will indicate the current speed.

## Recharging

Full charge is indicated when the LED light band on the handle remains green and fully illuminated. Only use the provided Hyperice charger.