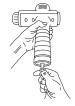

## Adjusting speeds

Choose your desired speed (1-3) by pressing the power/speed setting button once per speed. The white lights on the back will indicate the current speed.