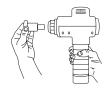

# Choosing head attachments

Choose desired head attachment and insert directly into the opening while pushing firmly.