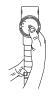

## Activating pressure sensor

Activate the pressure sensor by pressing the power/speed setting button once. Your Hypervolt 2 is now ready for use.