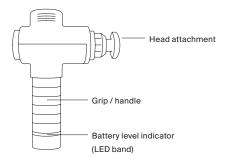

## Side view

# Choosing head attachments

Choose desired head attachment and insert directly into the opening while pushing firmly.

## Powering up

Turn your Hypervolt 2 ON by pressing the power/speed setting button. Hold for two seconds until the battery level indicator (LED band) illuminates, then release.