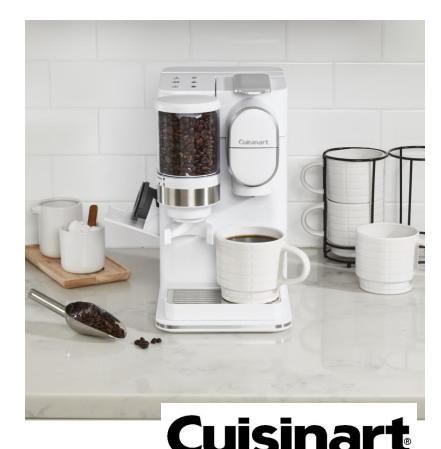

#### **Cuisinart**® Grind & Brew Single-Serve Coffeemaker

Make the perfect cup for one with the Grind & Brew Single-Serve Brewer by Cuisinart<sup>®</sup>. Designed to brew the most flavorful coffee with ease and convenience, this compact coffeemaker grinds whole beans to the ideal consistency for optimal flavor using a conical burr grinder, then feeds them into the HomeBarista reusable filter cup to be brewed. The HomeBarista can also be filled with preground coffee or you can use your favorite single-use coffee pod. With three ways to brew and three 