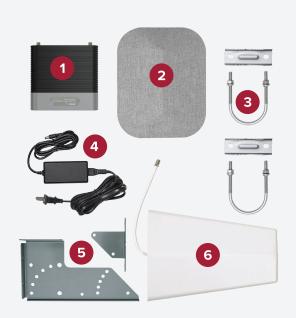

#### ITEMS USED IN INSTALLATION

All the components required for a professional installation in one package—including our easy-to-follow instructions for scheduling your installation.

- 1. weBoost Installed | Home Complete
- 2. Fabric Inside Panel Antenna
- 3. Outside Antenna Pole Mounts
- 4. Power Supply
- 5. Outside Antenna Mounting Bracket
- 6. Outside Directional Antenna