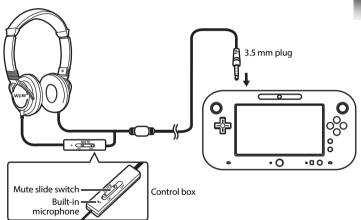

## Package contents

- Wii U<sup>™</sup> Stereo Headset
- · Quick Setup Guide

- To use, connect the headset to the Wii U's headphone jack.
- To adjust the headphone volume, turn the volume dial on the Wii U unit.
- To mute the microphone, slide the Mute switch to ON.
- The internal microphone is located next to the Mute switch.
- \* For more information, see the original Wii U user manual.