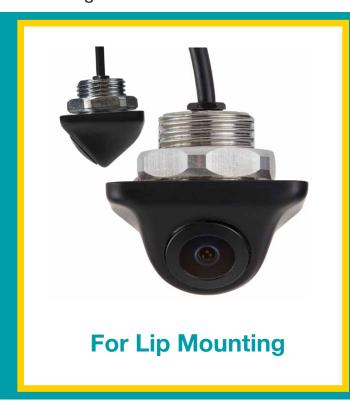

## **Backup Camera Mounting Options**

PCAM-110 can be lip mounted as a reverse facing camera on a horizontal surface. The image control wires allow the installer to select the appropriate view of the camera for mounting the camera on a vertical surface facing down.