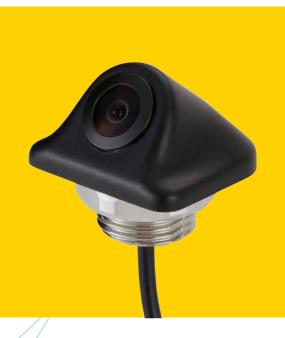

## **PCAM-110**

## 1/4" CMOS BACKUP CAMERA FOR LIP MOUNT OR TAILGATE HANDLE WITH PARKING LINES

This versatile vehicle blind spot backup camera can mount in lip, tailgate, or van door locations. Equipped with parking lines for extra security and guidance while reversing.

Durable, water resistant, ¼" CMOS and simple to install. Mounted on a lip or tailgate, it provides a clear, consistent view of your surroundings.

## **Key Features:**

- ► Sensor Type: 1/4" CMOS
- ► Min. Illumination (LUX): 0.5
- Viewing Angle: 170°
- Water/debris-proof Rating: IP67
- Parking Lines: Selectable
- ► Image (Mirrored / Non-mirrored): Mirrored