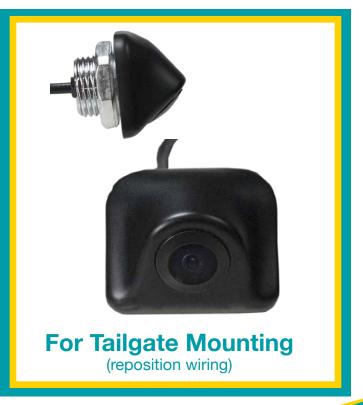

## **Backup Camera Mounting Options**

PCAM-110 can be lip mounted as a reverse facing camera on a horizontal surface. The image control wires allow the installer to select the appropriate view of the camera for mounting the camera on a vertical surface facing down.