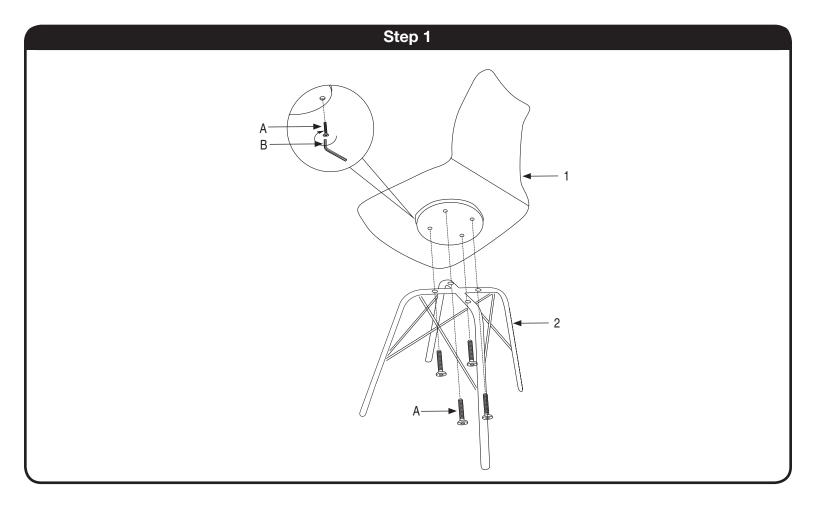

Assembly Instructions - Important:

Carefully unpack and identify each component before attempting to assemble. Refer to parts list. Please take care when assembling the unit and always set the parts on a clean, soft surface. If you require any assistance with assembly, parts or information on other products, please visit our website: www.avesix.com or call or write us.

| HARDWARE LIST |  |              |               |
|---------------|--|--------------|---------------|
| A             |  | SCREW        | 4 PCS         |
| В             |  | ALLEN WRENCH | 1 PC          |
| С             |  | FOOT PAD     | 4 PCS (extra) |