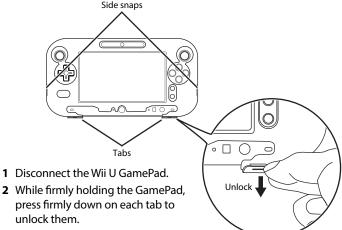

# Removing your InvisiShell

- 3 Open the InvisiShell by using your fingertips to slowly separate the InvisiShell on the right side until the side snap releases. Repeat this on the left side.
- **4** To remove the GamePad, firmly hold the InvisiShell and gently press the ZR or the ZL button to lift the GamePad out.