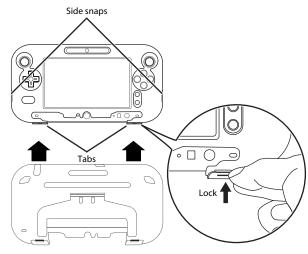

### Installing your InvisiShell™

- 1 Disconnect the Wii U GamePad.
- 2 Open the InvisiShell, then orient and align the GamePad with the InvisiShell.
- 3 Gently press the GamePad into the InvisiShell.
- 4 Close the top half of the InvisiShell, then press down on the right side of the InvisiShell until the side snap clicks into place. Repeat on the left side.
- 5 While firmly holding the GamePad, press firmly up on each tab to lock the InvisiShell closed.